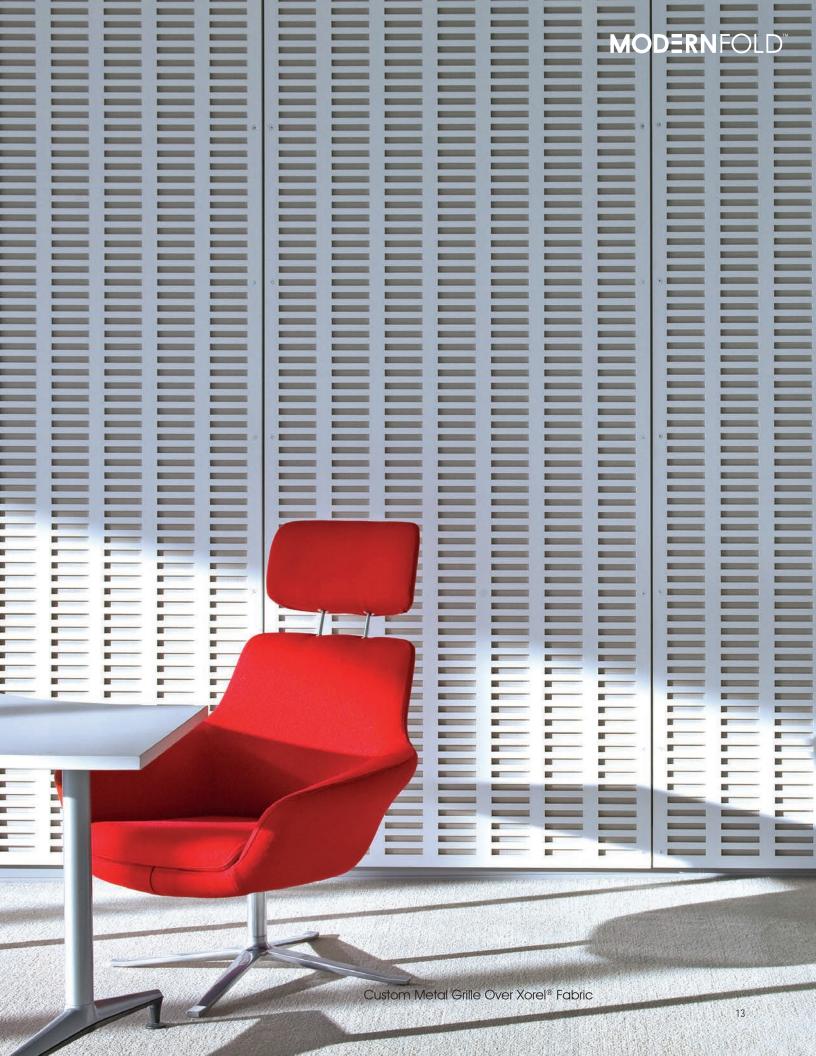

Modernfold has partnered with Rigidized® Metals and Chemetal® to provide Acousti-Seal® with a variety of unique finishes.

Other covering materials such as custom murals, Xorel® fabric, Belbien® vinyl, leather, and mirrors can also serve to create an individualized look.