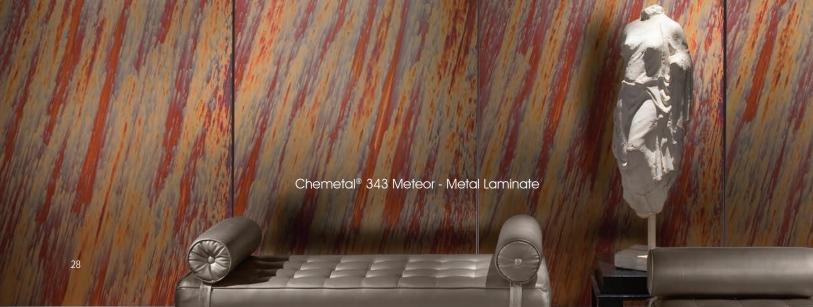

Modernfold has partnered with Rigidized® Metals and Chemetal® to provide Acousti-Seal® with a variety of unique finishes.

Other covering materials such as custom murals, Xorel® fabric, Belbien® vinyl, leather, and mirrors can also serve to create an individualized look.