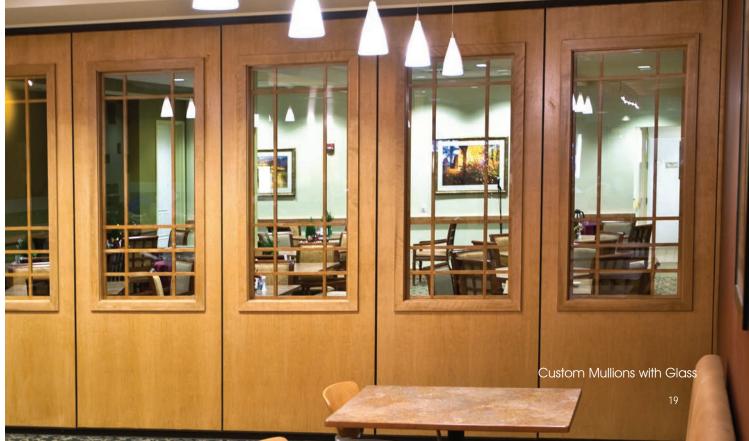

For a truly custom design look, Modernfold has partnered with craftsmen and millwork specialists to create unique designs, including routered designs, raised/ recessed faces, and reveals. Whether aiming to achieve a unique design for the operable partition or to match existing walls, Modernfold has the capability to ship a completed project direct from the factory.