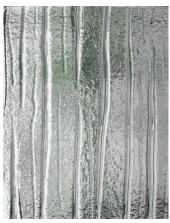

INTERLAM's Art Diffusion line includes sculpted, carved, and textured patterns. The sculpted and carved panels contain architectural elements such as waves, ornamental textures, modular repeating patterns, and continuous patterns.

Skyline's award-winning studio is recognized nationally for quality craftsmanship. Its Architectural Art Glass offering includes etched glass, textured glass, and opaque surfaced glass.

INTERLAM® products offer a dramatic alternative to traditional flat wall panels with a variety of colors, textures, and finishes. This panel covering offers sculpted, carved, and textured patterns with vinyl, metallic, and oxidized finishes.