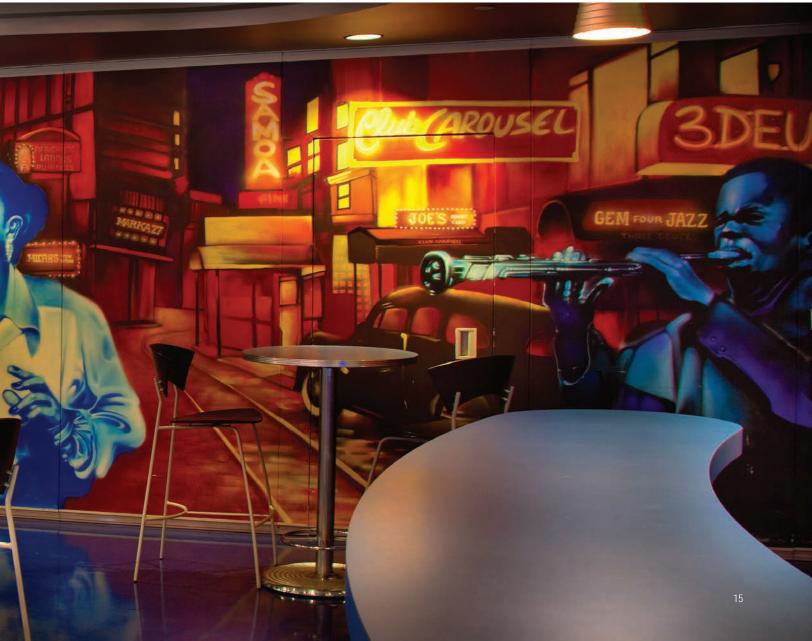

# **Custom Murals**

Modernfold supplies custom mural finishes direct from the factory or sends factory-prepared panels to your site, ready to receive a custom field-applied mural.

Modernfold has partnered with several suppliers who can create an individualized look and feel for your facility.