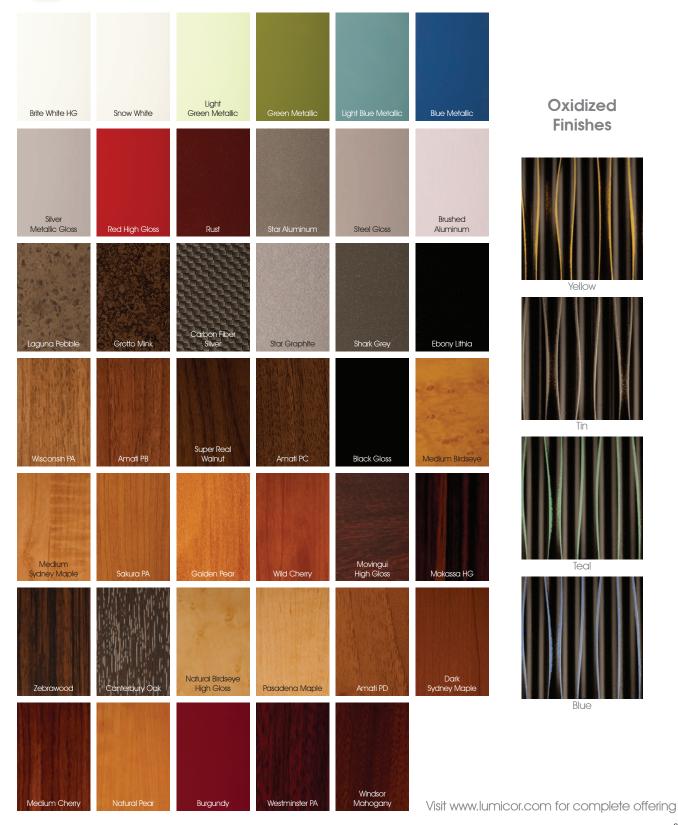

Modernfold has partnered with several industry leaders to supply artistic glass, etched glass, and resins for use in a variety of products. Your Acousti-Seal® operable partition or Modernfold GWS glass wall system can include unique designs from Nathan Allan Glass Studios, Skyline Designs, 3form® Material Solutions, or Lumicor® Architectural Resin Panels.

Modernfold offers Lumicor® products selected from their Natural, Industrial, Embossed,

Textiles, and Shimmer Glass collections. Lumicor's® Natural patterns bring an organic touch to a space, while Metallics create the feel of an urban cityscape. Embosses add depth and pattern to a translucent surface. Textiles weave the softness of fabrics into translucent resin panels to evoke natural warmth or elegant drama. And the Shimmer collection includes embedded materials that truly shine.