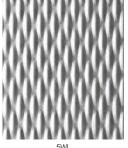

INTERLAM's Art Diffusion line includes sculpted, carved, and textured patterns. The sculpted and carved panels contain architectural elements such as waves, ornamental textures, modular repeating patterns, and continuous patterns.

Skyline's award-winning studio is recognized nationally for quality craftsmanship. Its Architectural Art Glass offering includes etched glass, textured glass, and opaque surfaced glass.

INTERLAM® products offer a dramatic alternative to traditional flat wall panels with a variety of colors, textures, and finishes. This panel covering offers sculpted, carved, and textured patterns with vinyl, metallic, and oxidized finishes.