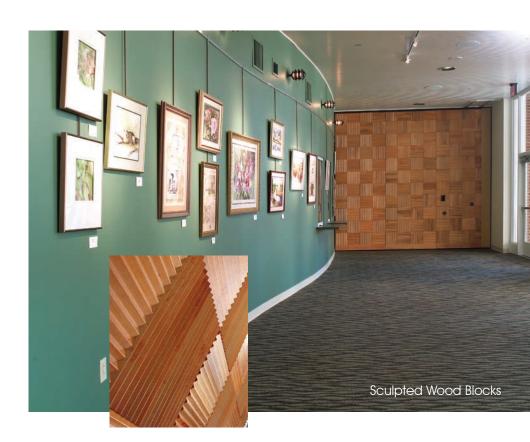

INTERLAM's Art Diffusion line includes sculpted, carved, and textured patterns. The sculpted and carved panels contain architectural elements such as waves, ornamental textures, modular repeating patterns, and continuous patterns.