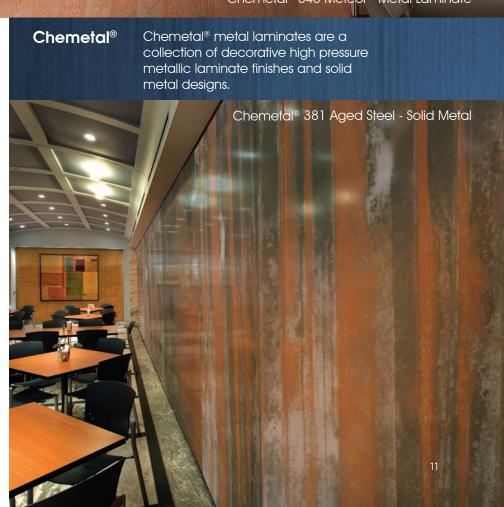

Modernfold has partnered with Rigidized® Metals and Chemetal® to provide Acousti-Seal® with a variety of unique finishes.

Other covering materials such as custom murals, Xorel® fabric, Belbien® vinyl, leather, and mirrors can also serve to create an individualized look.