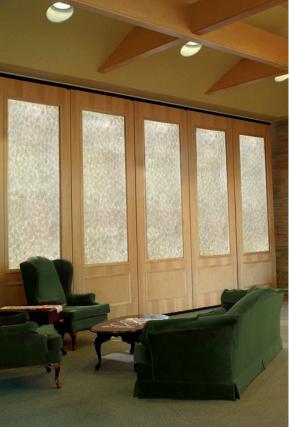

# **MODERN**FOLD\*

Zebra Wood with Aluminum Reveals

With Modernfold's Acousti-Seal® operable partitions, the beauty of natural wood finishes can easily be integrated into your design. Wood provides a durable finish on an operable partition while allowing the designer to

accomplish the desired look for the facility. Whether your look is classic or contemporary, it can be accomplished with Modernfold.

In addition to standard coverings like fabric, carpet, and vinyl, Modernfold utilizes plastic laminates, metal laminates, metals, and decorative metal designs.