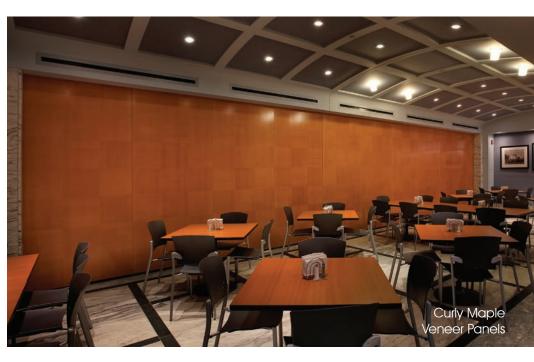

The Acousti-Seal® design allows for integrating unique designer-oriented substrates like INTERLAM® architectural wall panels. The colors, textures, and finishes of INTERLAM® substrates provide dramatic alternatives to traditional flat wall panels—allowing design professionals total freedom of expression throughout the creative process.

For a truly custom design look, Modernfold has partnered with craftsmen and millwork specialists to create unique designs, including routered designs, raised/ recessed faces, and reveals. Whether aiming to achieve a unique design for the operable partition or to match existing walls, Modernfold has the capability to ship a completed project direct from the factory.