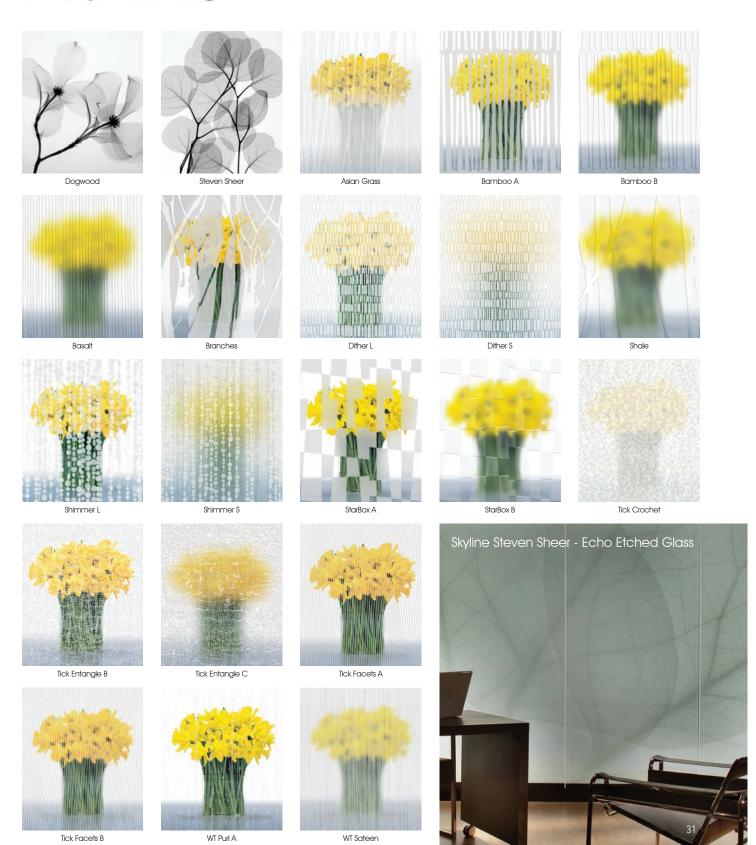

Modernfold has partnered with several industry leaders to supply artistic glass, etched glass, and resins for use in a variety of products. Your Acousti-Seal® operable partition or Modernfold GWS glass wall system can include unique designs from Nathan Allan Glass Studios, Skyline Designs, 3form® Material Solutions, or Lumicor® Architectural Resin Panels.

# **MODERN**FOLD\*\*

Nathan Allan Glass Studios - Essentials Series

Modernfold offers artistic glass solutions created by combining GWS wall systems with glass from Skyline Design—the number one supplier of etched and decorative glass in North America.

Skyline's award-winning studio is recognized nationally for quality craftsmanship. Its Architectural Art Glass offering includes etched glass, textured glass, and opaque surfaced glass.

INTERLAM® products offer a dramatic alternative to traditional flat wall panels with a variety of colors, textures, and finishes. This panel covering offers sculpted, carved, and textured patterns with vinyl, metallic, and oxidized finishes.