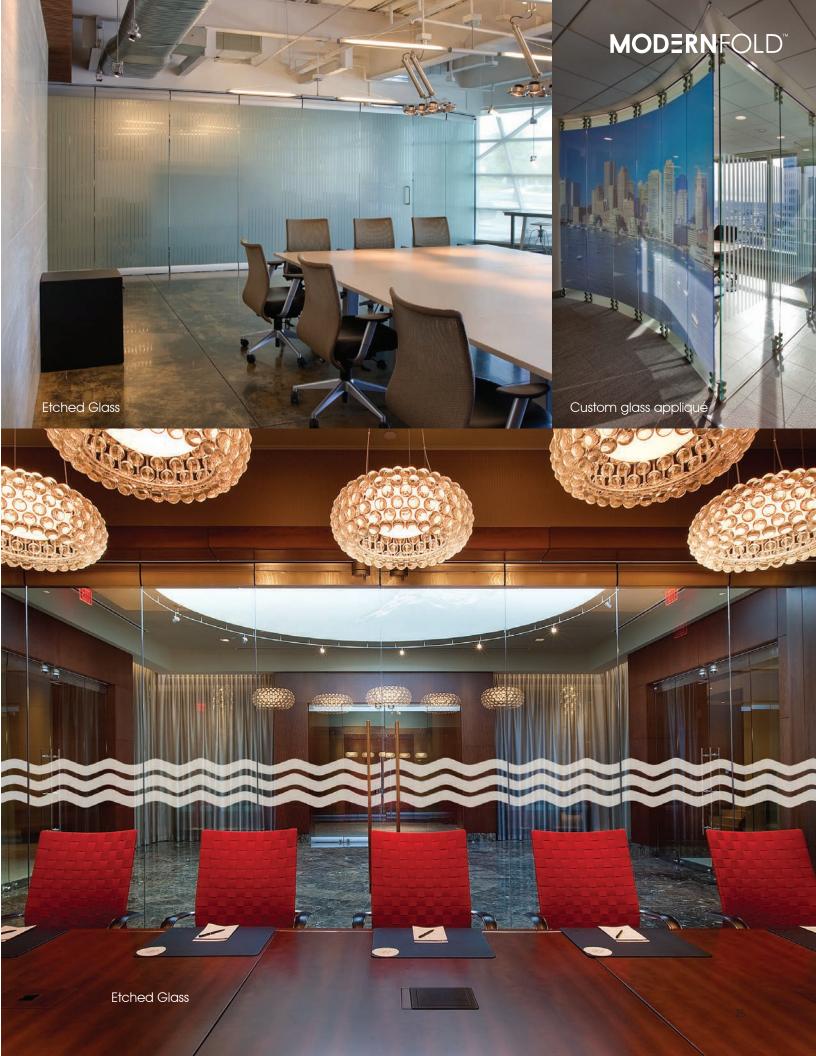

All INTERLAM® products supplied by Modernfold are Class A fire rated and have no added formaldehyde, ensuring a green solution to your designer needs.

See pages 26 and 27 for an array of options using INTERLAM® decorative substrates on Acousti-Seal®.

Modernfold has partnered with several industry leaders to supply artistic glass, etched glass, and resins for use in a variety of products. Your Acousti-Seal® operable partition or Modernfold GWS glass wall system can include unique designs from Nathan Allan Glass Studios, Skyline Designs, 3form® Material Solutions, or Lumicor® Architectural Resin Panels.