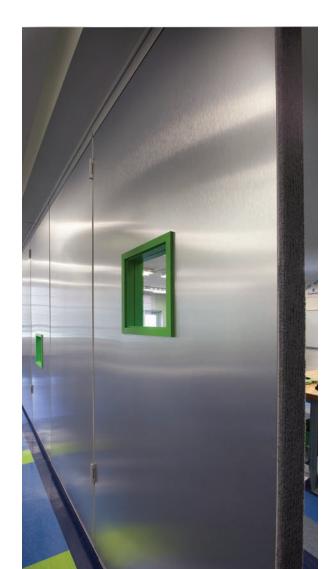

Modernfold has partnered with Rigidized® Metals and Chemetal® to provide Acousti-Seal® with a variety of unique finishes.

Other covering materials such as custom murals, Xorel® fabric, Belbien® vinyl, leather, and mirrors can also serve to create an individualized look.