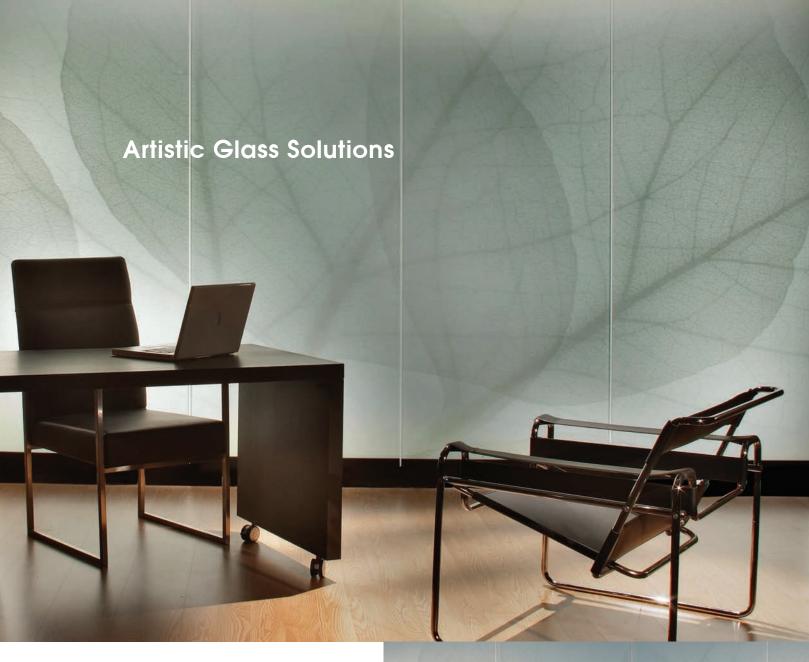

Modernfold has partnered with several industry leaders to supply artistic glass, etched glass, and resins for use in a variety of products. Your Acousti-Seal® operable partition or Modernfold GWS glass wall system can include unique designs from Nathan Allan Glass Studios, Skyline Designs, 3form® Material Solutions, or Lumicor® Architectural Resin Panels.

# **MODERN**FOLD\*\*

Nathan Allan Glass Studios - Essentials Series

Modernfold offers artistic glass solutions created by combining GWS wall systems with glass from Skyline Design—the number one supplier of etched and decorative glass in North America.