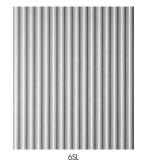

INTERLAM's Art Diffusion line includes sculpted, carved, and textured patterns. The sculpted and carved panels contain architectural elements such as waves, ornamental textures, modular repeating patterns, and continuous patterns.

Skyline's award-winning studio is recognized nationally for quality craftsmanship. Its Architectural Art Glass offering includes etched glass, textured glass, and opaque surfaced glass.

INTERLAM® products offer a dramatic alternative to traditional flat wall panels with a variety of colors, textures, and finishes. This panel covering offers sculpted, carved, and textured patterns with vinyl, metallic, and oxidized finishes.