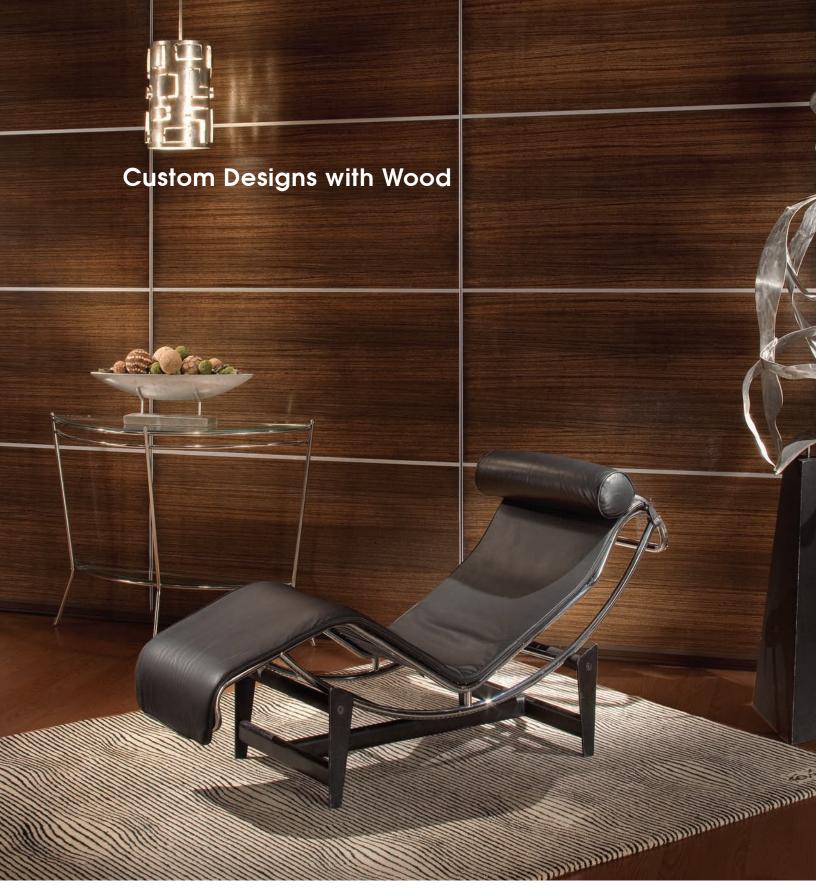

# **MODERN**FOLD\*

Zebra Wood with Aluminum Reveals

With Modernfold's Acousti-Seal® operable partitions, the beauty of natural wood finishes can easily be integrated into your design. Wood provides a durable finish on an operable partition while allowing the designer to

accomplish the desired look for the facility. Whether your look is classic or contemporary, it can be accomplished with Modernfold.

In addition to standard coverings like fabric, carpet, and vinyl, Modernfold utilizes plastic laminates, metal laminates, metals, and decorative metal designs.