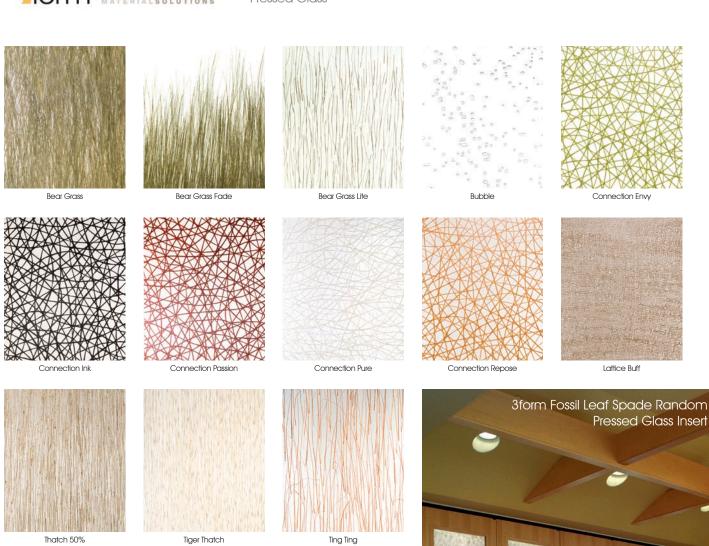

### Pressed Glass

Pressed Glass

### **Standard Colors and Custom Colors**

Over 10,000 unique colors are now at your fingertips. Create custom combinations using up to five layers of any of the 30+ standard colors. Experience color without compromise. Specify the color you want in the material your application requires.

#### **Refine Your Hue**

Play with 50,000 options in the core color palette. Combine colors up to five layers deep, control the hue, intensity and translucency, creating an exciting range of exact color specifications.

### **UNIVERSAL COLORS Pressed glass**

A core palette of colors that can be combined to refine the hue, intensify the color, and alter the light transmission.