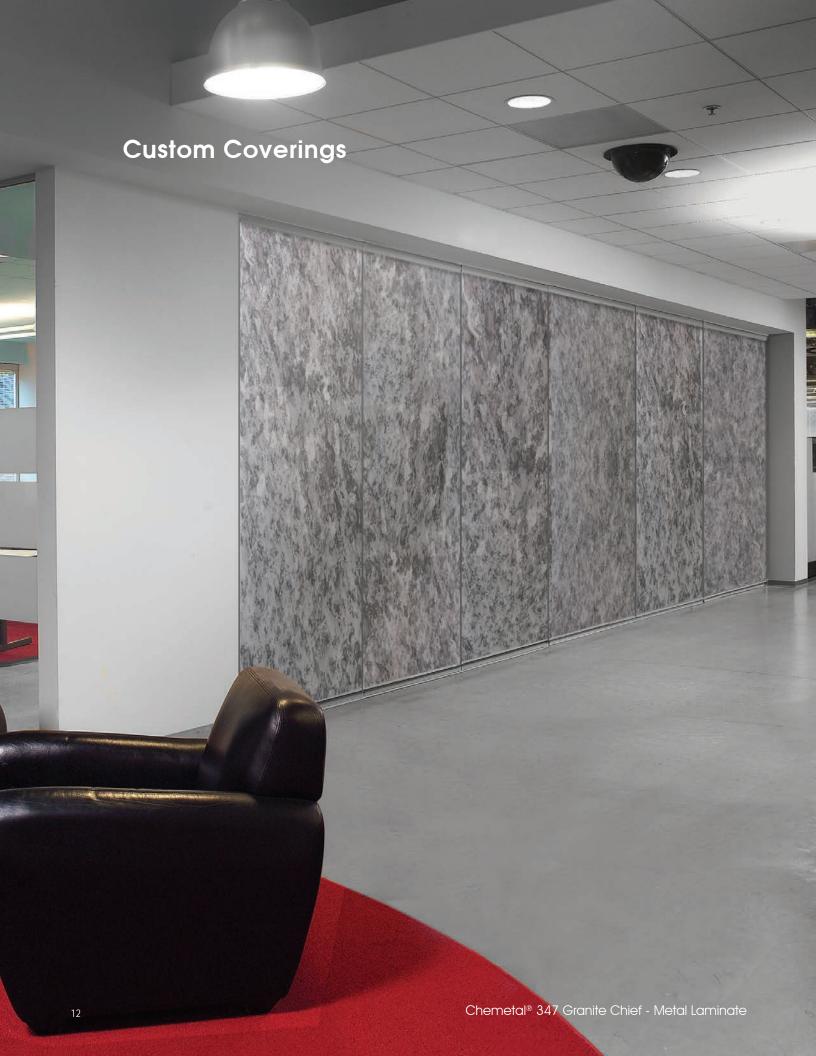

Modernfold has partnered with Rigidized® Metals and Chemetal® to provide Acousti-Seal® with a variety of unique finishes.

Other covering materials such as custom murals, Xorel® fabric, Belbien® vinyl, leather, and mirrors can also serve to create an individualized look.