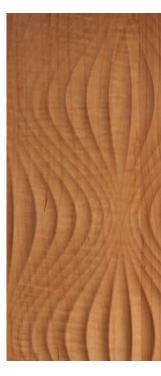

INTERLAM's Art Diffusion line includes sculpted, carved, and textured patterns. The sculpted and carved panels contain architectural elements such as waves, ornamental textures, modular repeating patterns, and continuous patterns.

All INTERLAM® products supplied by Modernfold are Class A fire rated and have no added formaldehyde, ensuring a green solution to your designer needs.

See pages 26 and 27 for an array of options using INTERLAM® decorative substrates on Acousti-Seal®.