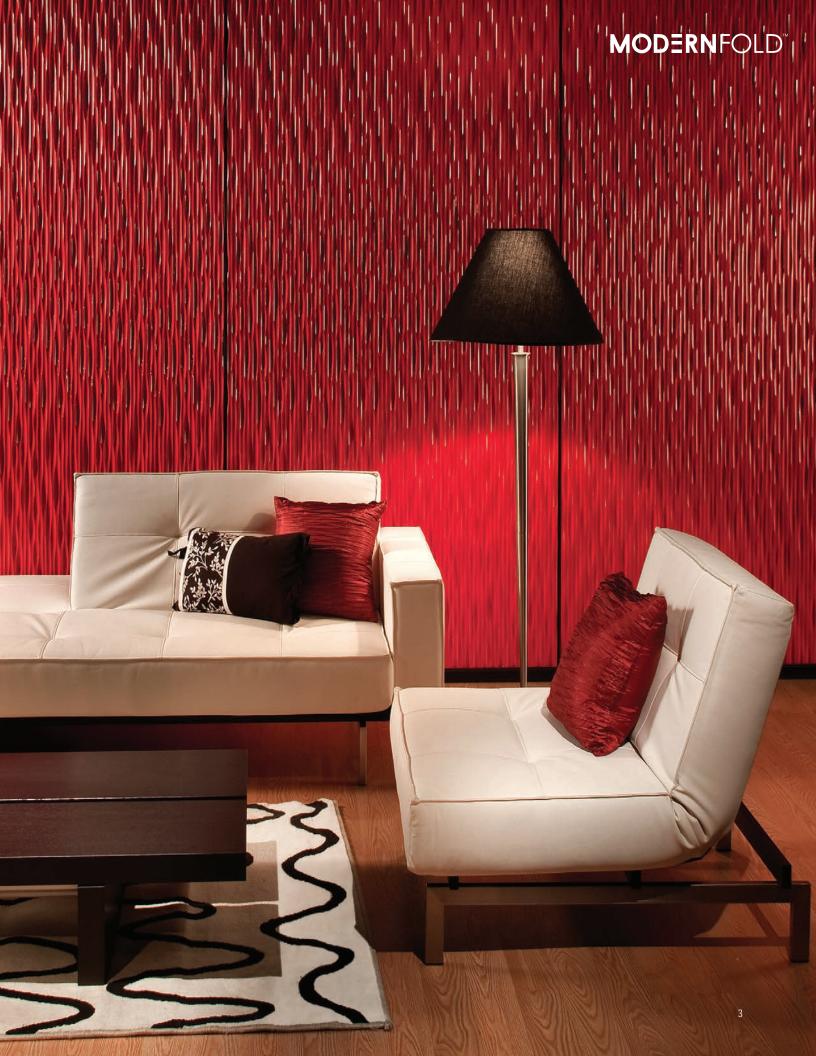

The Acousti-Seal® design allows for integrating unique designer-oriented substrates like INTERLAM® architectural wall panels. The colors, textures, and finishes of INTERLAM® substrates provide dramatic alternatives to traditional flat wall panels—allowing design professionals total freedom of expression throughout the creative process.

INTERLAM's Art Diffusion line includes sculpted, carved, and textured patterns. The sculpted and carved panels contain architectural elements such as waves, ornamental textures, modular repeating patterns, and continuous patterns.

All INTERLAM® products supplied by Modernfold are Class A fire rated and have no added formaldehyde, ensuring a green solution to your designer needs.

See pages 26 and 27 for an array of options using INTERLAM® decorative substrates on Acousti-Seal®.