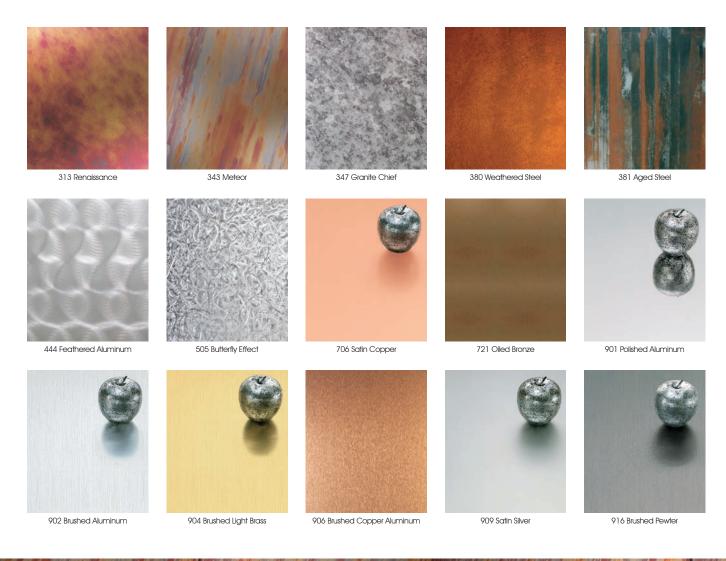

Modernfold has partnered with Rigidized® Metals and Chemetal® to provide Acousti-Seal® with a variety of unique finishes.

Other covering materials such as custom murals, Xorel® fabric, Belbien® vinyl, leather, and mirrors can also serve to create an individualized look.