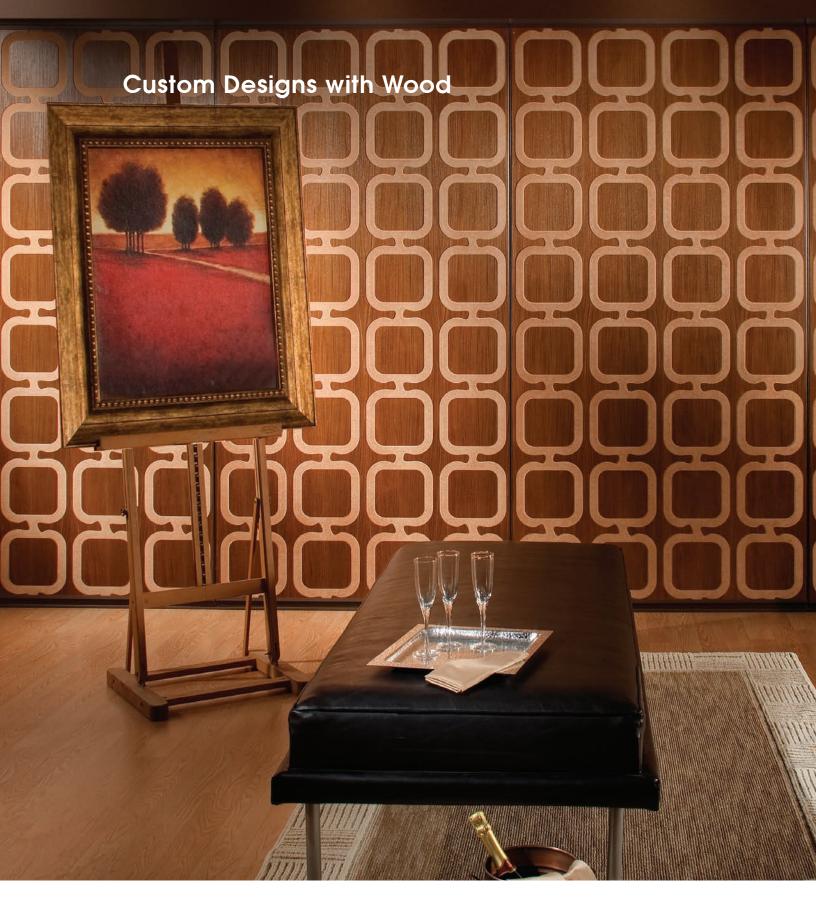

For a truly custom design look, Modernfold has partnered with craftsmen and millwork specialists to create unique designs, including routered designs, raised/ recessed faces, and reveals. Whether aiming to achieve a unique design for the operable partition or to match existing walls, Modernfold has the capability to ship a completed project direct from the factory.