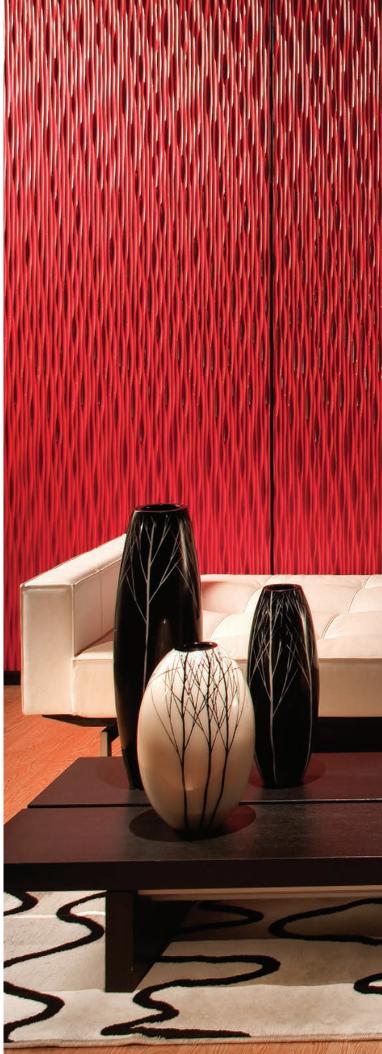

The Acousti-Seal® design allows for integrating unique designer-oriented substrates like INTERLAM® architectural wall panels. The colors, textures, and finishes of INTERLAM® substrates provide dramatic alternatives to traditional flat wall panels—allowing design professionals total freedom of expression throughout the creative process.

INTERLAM's Art Diffusion line includes sculpted, carved, and textured patterns. The sculpted and carved panels contain architectural elements such as waves, ornamental textures, modular repeating patterns, and continuous patterns.