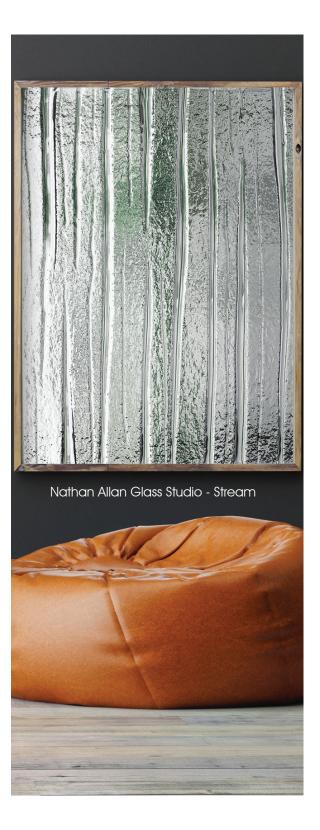

Modernfold has partnered with several industry leaders to supply artistic glass, etched glass, and resins for use in a variety of products. Your Acousti-Seal® operable partition or Modernfold GWS glass wall system can include unique designs from Nathan Allan Glass Studios, Skyline Designs, 3form® Material Solutions, or Lumicor® Architectural Resin Panels.

# **MODERN**FOLD\*\*

Nathan Allan Glass Studios - Essentials Series

Modernfold offers artistic glass solutions created by combining GWS wall systems with glass from Skyline Design—the number one supplier of etched and decorative glass in North America.

### Vinyl Finishes

Decorative steel and metal laminate finishes.

Essentials Series - Kiln Cast Tempered Glass

Linear

Stream

Sandstone

Slate