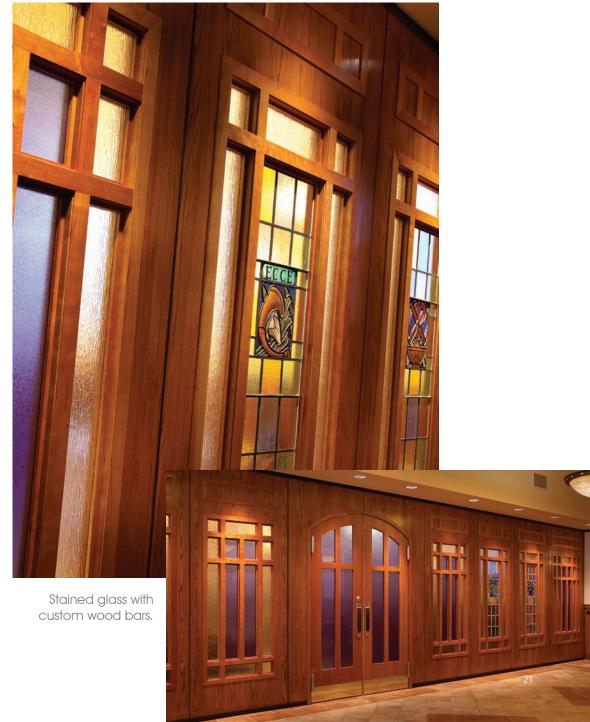

Modernfold has partnered with several industry leaders to supply artistic glass, etched glass, and resins for use in a variety of products. Your Acousti-Seal® operable partition or Modernfold GWS glass wall system can include unique designs from Nathan Allan Glass Studios, Skyline Designs, 3form® Material Solutions, or Lumicor® Architectural Resin Panels.

# **MODERN**FOLD\*\*

Nathan Allan Glass Studios - Essentials Series

Modernfold offers artistic glass solutions created by combining GWS wall systems with glass from Skyline Design—the number one supplier of etched and decorative glass in North America.

Skyline's award-winning studio is recognized nationally for quality craftsmanship. Its Architectural Art Glass offering includes etched glass, textured glass, and opaque surfaced glass.

INTERLAM® products offer a dramatic alternative to traditional flat wall panels with a variety of colors, textures, and finishes. This panel covering offers sculpted, carved, and textured patterns with vinyl, metallic, and oxidized finishes.