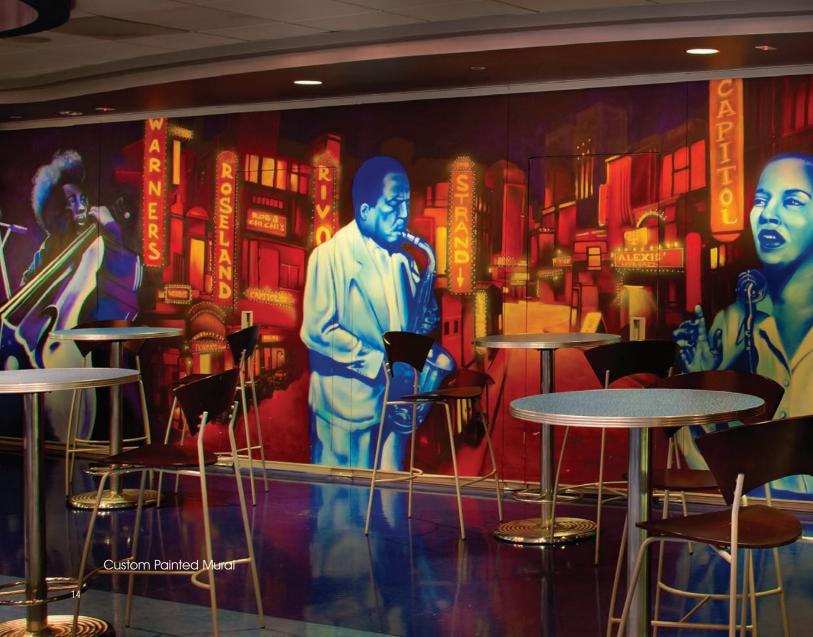

# **Custom Murals**

Modernfold supplies custom mural finishes direct from the factory or sends factory-prepared panels to your site, ready to receive a custom field-applied mural.

Modernfold has partnered with several suppliers who can create an individualized look and feel for your facility.