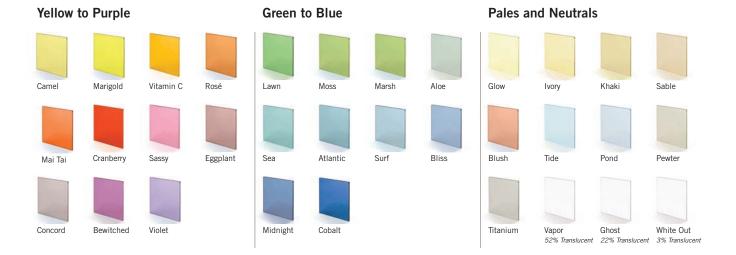

### **Standard Colors and Custom Colors**

Over 10,000 unique colors are now at your fingertips. Create custom combinations using up to five layers of any of the 30+ standard colors. Experience color without compromise. Specify the color you want in the material your application requires.

#### **Refine Your Hue**

Play with 50,000 options in the core color palette. Combine colors up to five layers deep, control the hue, intensity and translucency, creating an exciting range of exact color specifications.

### **UNIVERSAL COLORS Pressed glass**

A core palette of colors that can be combined to refine the hue, intensify the color, and alter the light transmission.