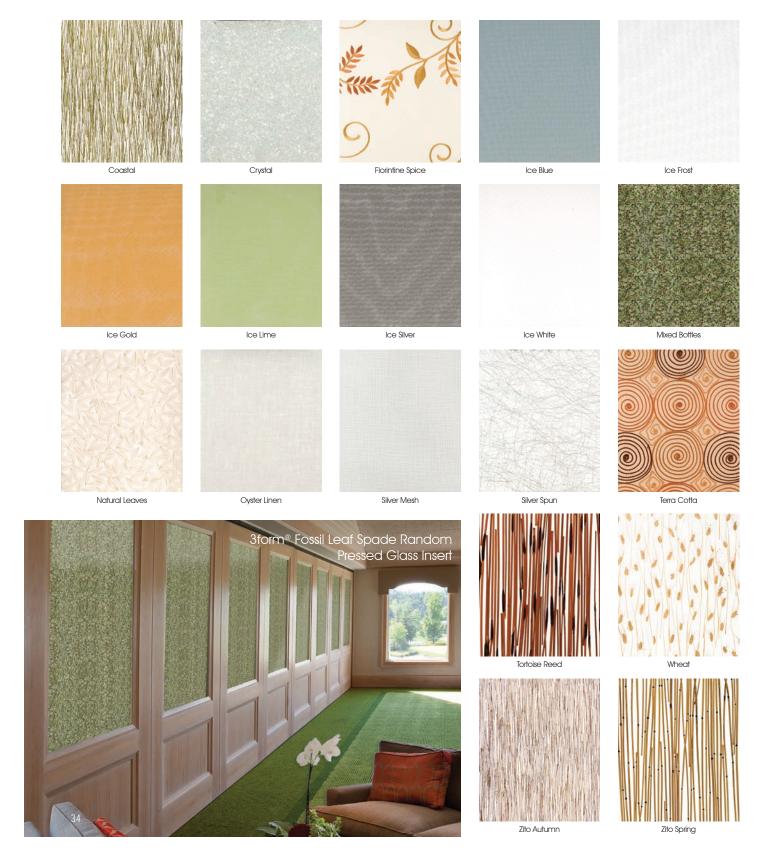

Modernfold has partnered with several industry leaders to supply artistic glass, etched glass, and resins for use in a variety of products. Your Acousti-Seal® operable partition or Modernfold GWS glass wall system can include unique designs from Nathan Allan Glass Studios, Skyline Designs, 3form® Material Solutions, or Lumicor® Architectural Resin Panels.

### 3form® Material Solutions

As a pioneer of translucent materials, 3form® Material Solutions offers inspiring designs. Furthering their own tradition, 3form® continually discovers new and contemporary ways to play with light, color, and form.

### Pressed Glass

Pressed Glass

### **Standard Colors and Custom Colors**

Over 10,000 unique colors are now at your fingertips. Create custom combinations using up to five layers of any of the 30+ standard colors. Experience color without compromise. Specify the color you want in the material your application requires.

#### **Refine Your Hue**

Play with 50,000 options in the core color palette. Combine colors up to five layers deep, control the hue, intensity and translucency, creating an exciting range of exact color specifications.

### **UNIVERSAL COLORS Pressed glass**

A core palette of colors that can be combined to refine the hue, intensify the color, and alter the light transmission.