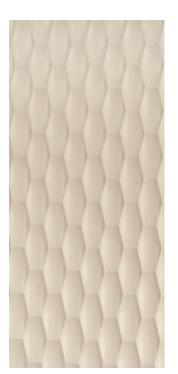

INTERLAM's Art Diffusion line includes sculpted, carved, and textured patterns. The sculpted and carved panels contain architectural elements such as waves, ornamental textures, modular repeating patterns, and continuous patterns.

Skyline's award-winning studio is recognized nationally for quality craftsmanship. Its Architectural Art Glass offering includes etched glass, textured glass, and opaque surfaced glass.

INTERLAM® products offer a dramatic alternative to traditional flat wall panels with a variety of colors, textures, and finishes. This panel covering offers sculpted, carved, and textured patterns with vinyl, metallic, and oxidized finishes.