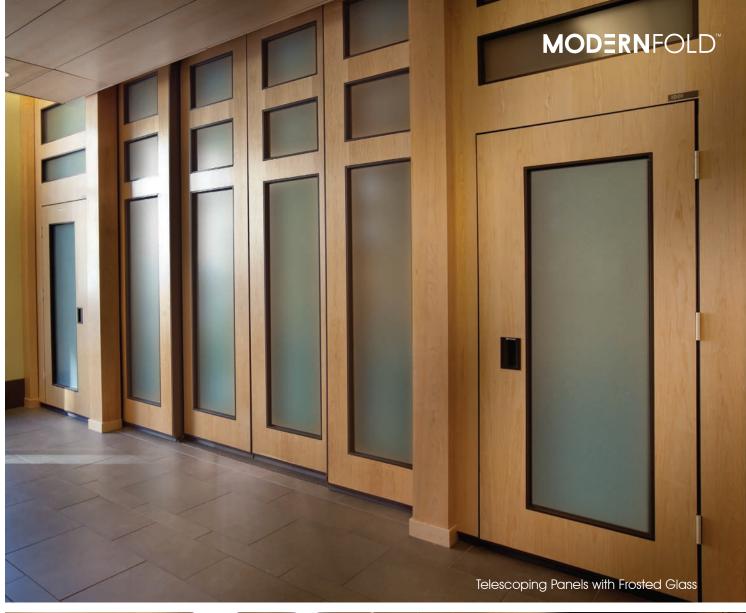

Modernfold has partnered with several industry leaders to supply artistic glass, etched glass, and resins for use in a variety of products. Your Acousti-Seal® operable partition or Modernfold GWS glass wall system can include unique designs from Nathan Allan Glass Studios, Skyline Designs, 3form® Material Solutions, or Lumicor® Architectural Resin Panels.