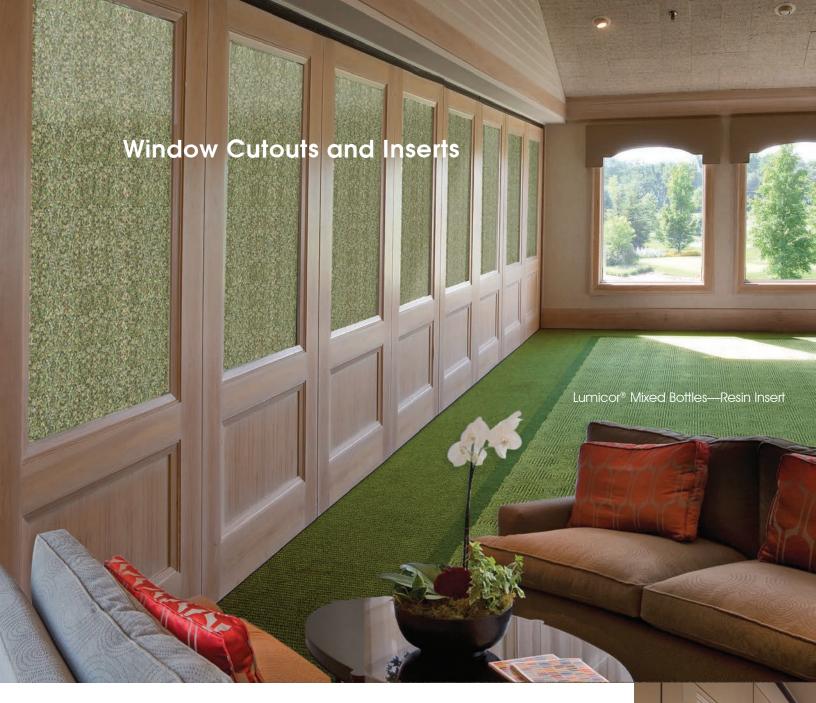

Modernfold has partnered with several industry leaders to supply artistic glass, etched glass, and resins for use in a variety of products. Your Acousti-Seal® operable partition or Modernfold GWS glass wall system can include unique designs from Nathan Allan Glass Studios, Skyline Designs, 3form® Material Solutions, or Lumicor® Architectural Resin Panels.

Modernfold offers Lumicor® products selected from their Natural, Industrial, Embossed,

Textiles, and Shimmer Glass collections. Lumicor's® Natural patterns bring an organic touch to a space, while Metallics create the feel of an urban cityscape. Embosses add depth and pattern to a translucent surface. Textiles weave the softness of fabrics into translucent resin panels to evoke natural warmth or elegant drama. And the Shimmer collection includes embedded materials that truly shine.