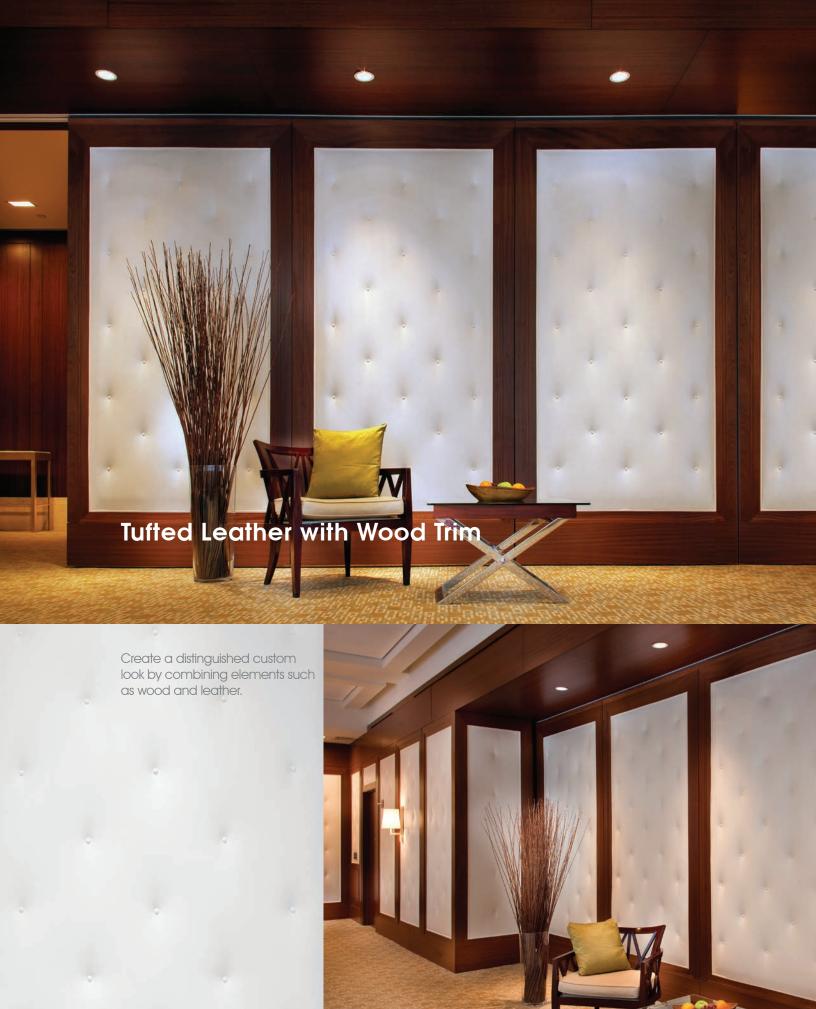

Modernfold has partnered with Rigidized® Metals and Chemetal® to provide Acousti-Seal® with a variety of unique finishes.

Other covering materials such as custom murals, Xorel® fabric, Belbien® vinyl, leather, and mirrors can also serve to create an individualized look.