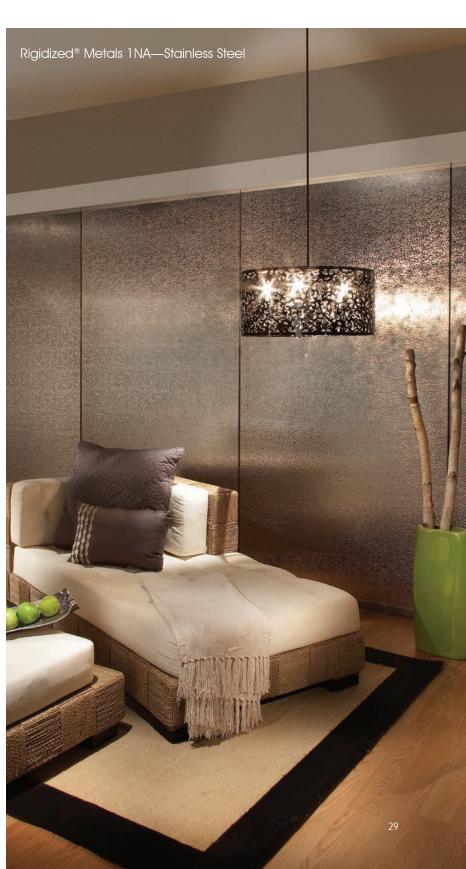

Modernfold has partnered with Rigidized® Metals and Chemetal® to provide Acousti-Seal® with a variety of unique finishes.

Other covering materials such as custom murals, Xorel® fabric, Belbien® vinyl, leather, and mirrors can also serve to create an individualized look.