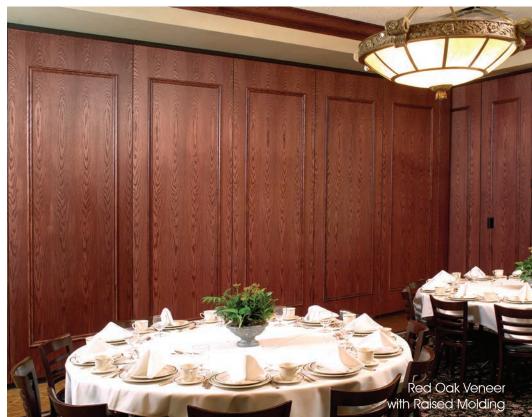

# **MODERN**FOLD\*

Zebra Wood with Aluminum Reveals

With Modernfold's Acousti-Seal® operable partitions, the beauty of natural wood finishes can easily be integrated into your design. Wood provides a durable finish on an operable partition while allowing the designer to

accomplish the desired look for the facility. Whether your look is classic or contemporary, it can be accomplished with Modernfold.

In addition to standard coverings like fabric, carpet, and vinyl, Modernfold utilizes plastic laminates, metal laminates, metals, and decorative metal designs.