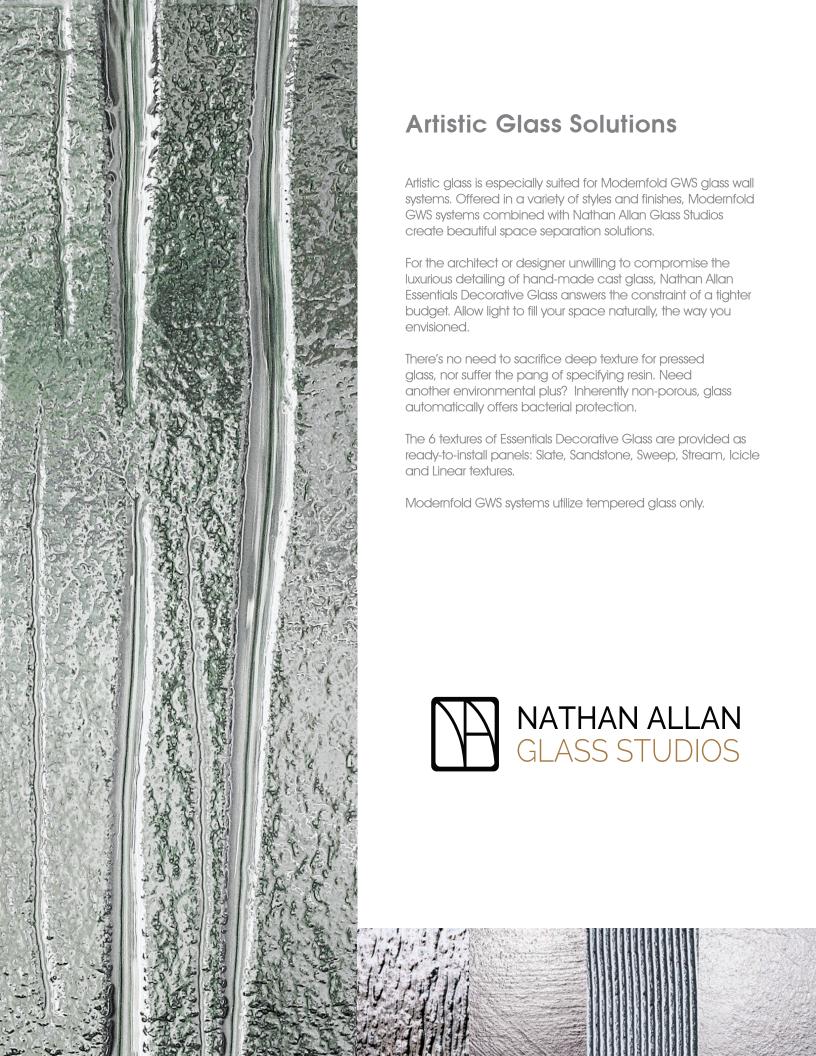

Modernfold has partnered with several industry leaders to supply artistic glass, etched glass, and resins for use in a variety of products. Your Acousti-Seal® operable partition or Modernfold GWS glass wall system can include unique designs from Nathan Allan Glass Studios, Skyline Designs, 3form® Material Solutions, or Lumicor® Architectural Resin Panels.

# **MODERN**FOLD\*\*

Nathan Allan Glass Studios - Essentials Series

Modernfold offers artistic glass solutions created by combining GWS wall systems with glass from Skyline Design—the number one supplier of etched and decorative glass in North America.

### Vinyl Finishes

Decorative steel and metal laminate finishes.

Essentials Series - Kiln Cast Tempered Glass

Linear

Stream

Sandstone

Slate