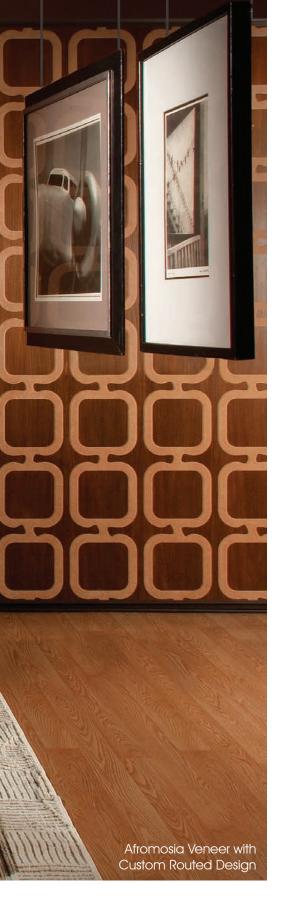

For a truly custom design look, Modernfold has partnered with craftsmen and millwork specialists to create unique designs, including routered designs, raised/ recessed faces, and reveals. Whether aiming to achieve a unique design for the operable partition or to match existing walls, Modernfold has the capability to ship a completed project direct from the factory.