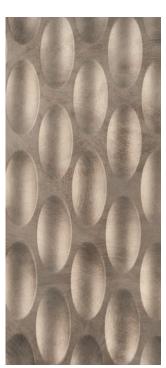

INTERLAM's Art Diffusion line includes sculpted, carved, and textured patterns. The sculpted and carved panels contain architectural elements such as waves, ornamental textures, modular repeating patterns, and continuous patterns.

Skyline's award-winning studio is recognized nationally for quality craftsmanship. Its Architectural Art Glass offering includes etched glass, textured glass, and opaque surfaced glass.

INTERLAM® products offer a dramatic alternative to traditional flat wall panels with a variety of colors, textures, and finishes. This panel covering offers sculpted, carved, and textured patterns with vinyl, metallic, and oxidized finishes.