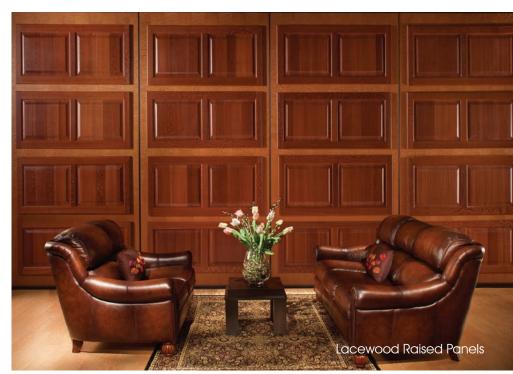

# **MODERN**FOLD\*

Zebra Wood with Aluminum Reveals

With Modernfold's Acousti-Seal® operable partitions, the beauty of natural wood finishes can easily be integrated into your design. Wood provides a durable finish on an operable partition while allowing the designer to

accomplish the desired look for the facility. Whether your look is classic or contemporary, it can be accomplished with Modernfold.

In addition to standard coverings like fabric, carpet, and vinyl, Modernfold utilizes plastic laminates, metal laminates, metals, and decorative metal designs.