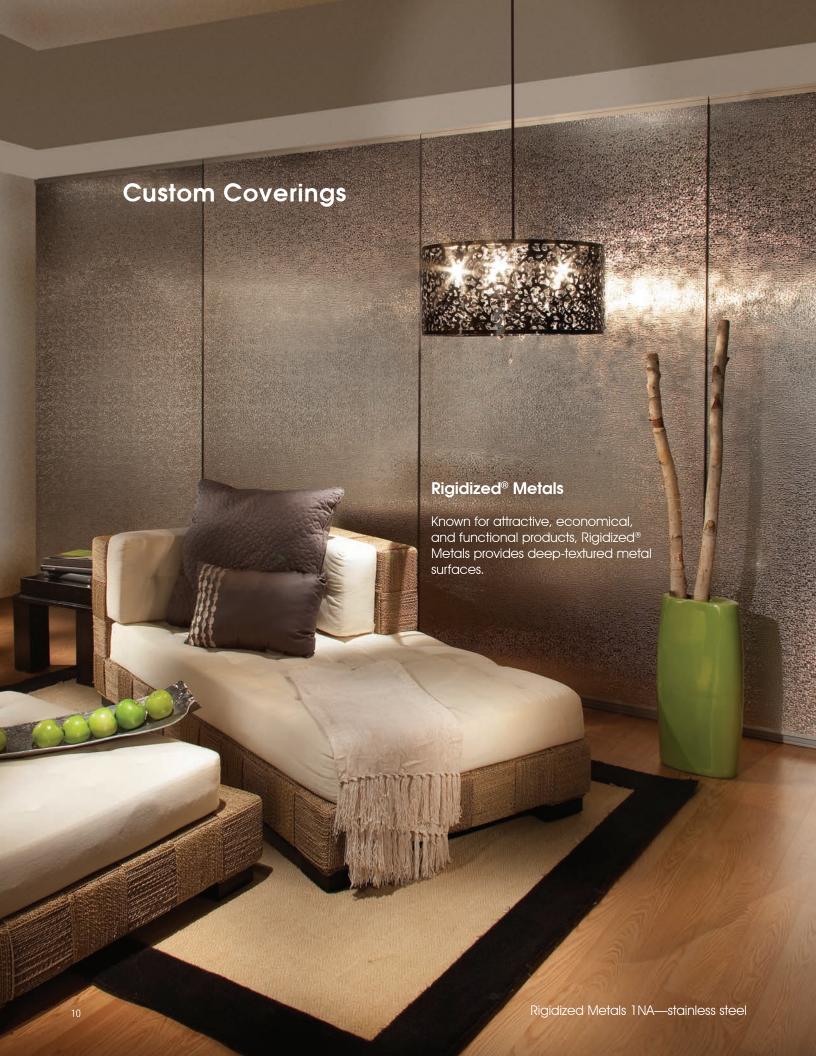

Modernfold has partnered with Rigidized® Metals and Chemetal® to provide Acousti-Seal® with a variety of unique finishes.

Other covering materials such as custom murals, Xorel® fabric, Belbien® vinyl, leather, and mirrors can also serve to create an individualized look.