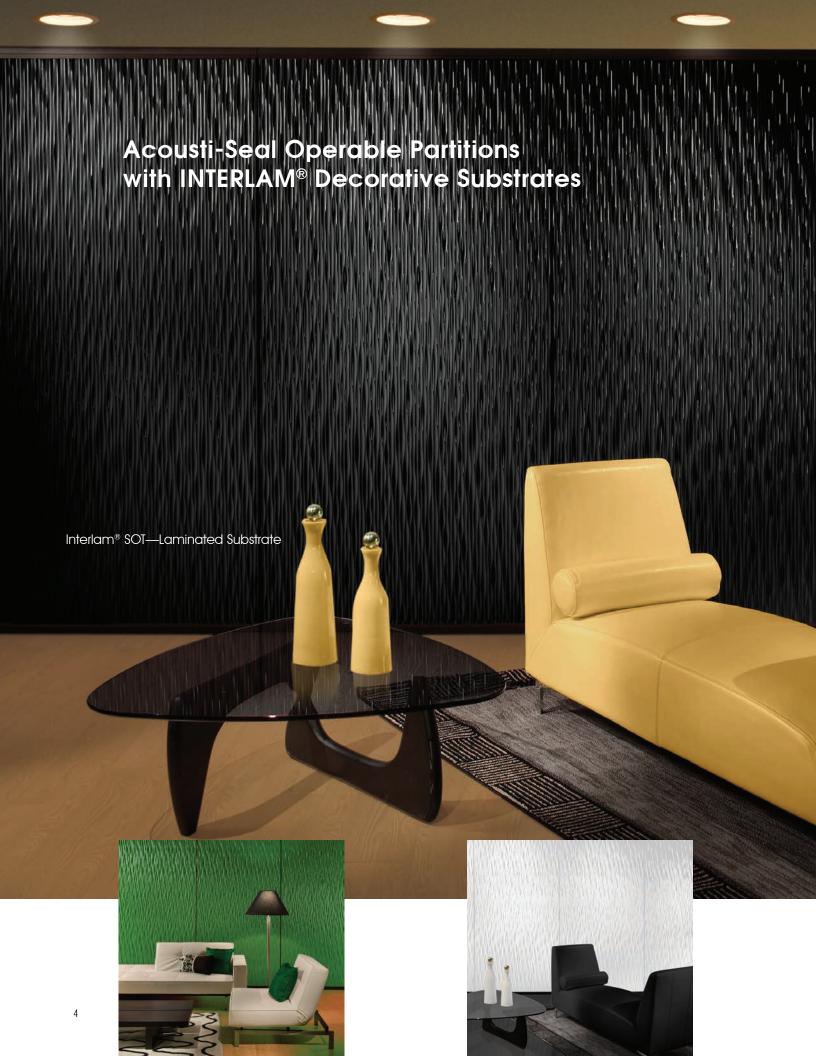

## **MODERNFOLD**

Designer Line Operable Partitions

Modernfold has always been the leader in custom-designed operable partitions. Now we're raising the bar even higher. The Acousti-Seal design, in conjunction with the industry's strongest team of installing distributors, has led to an array of custom-designed walls worldwide. Modernfold Glass Wall Systems offer a unique platform for artistic glass solutions. This catalog presents a variety of options to consider in the design of operable partitions. Create your vision of the next innovative operable partition using the Modernfold Designer Line Guide.

The Acousti-Seal® design allows for integrating unique designer-oriented substrates like INTERLAM® architectural wall panels. The colors, textures, and finishes of INTERLAM® substrates provide dramatic alternatives to traditional flat wall panels—allowing design professionals total freedom of expression throughout the creative process.

INTERLAM's Art Diffusion line includes sculpted, carved, and textured patterns. The sculpted and carved panels contain architectural elements such as waves, ornamental textures, modular repeating patterns, and continuous patterns.

All INTERLAM® products supplied by Modernfold are Class A fire rated and have no added formaldehyde, ensuring a green solution to your designer needs.

See pages 26 and 27 for an array of options using INTERLAM® decorative substrates on Acousti-Seal®.