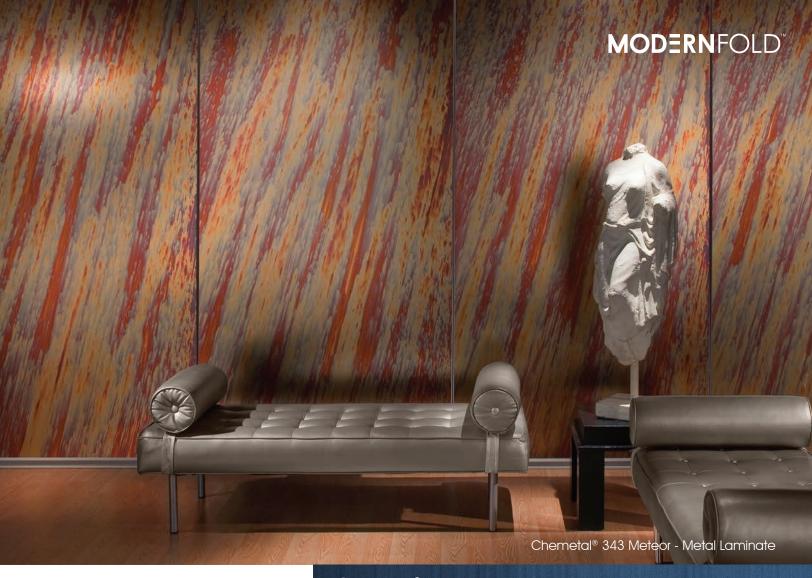

Modernfold has partnered with Rigidized® Metals and Chemetal® to provide Acousti-Seal® with a variety of unique finishes.

Other covering materials such as custom murals, Xorel® fabric, Belbien® vinyl, leather, and mirrors can also serve to create an individualized look.