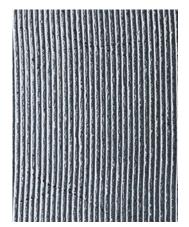

INTERLAM's Art Diffusion line includes sculpted, carved, and textured patterns. The sculpted and carved panels contain architectural elements such as waves, ornamental textures, modular repeating patterns, and continuous patterns.

Skyline's award-winning studio is recognized nationally for quality craftsmanship. Its Architectural Art Glass offering includes etched glass, textured glass, and opaque surfaced glass.

INTERLAM® products offer a dramatic alternative to traditional flat wall panels with a variety of colors, textures, and finishes. This panel covering offers sculpted, carved, and textured patterns with vinyl, metallic, and oxidized finishes.