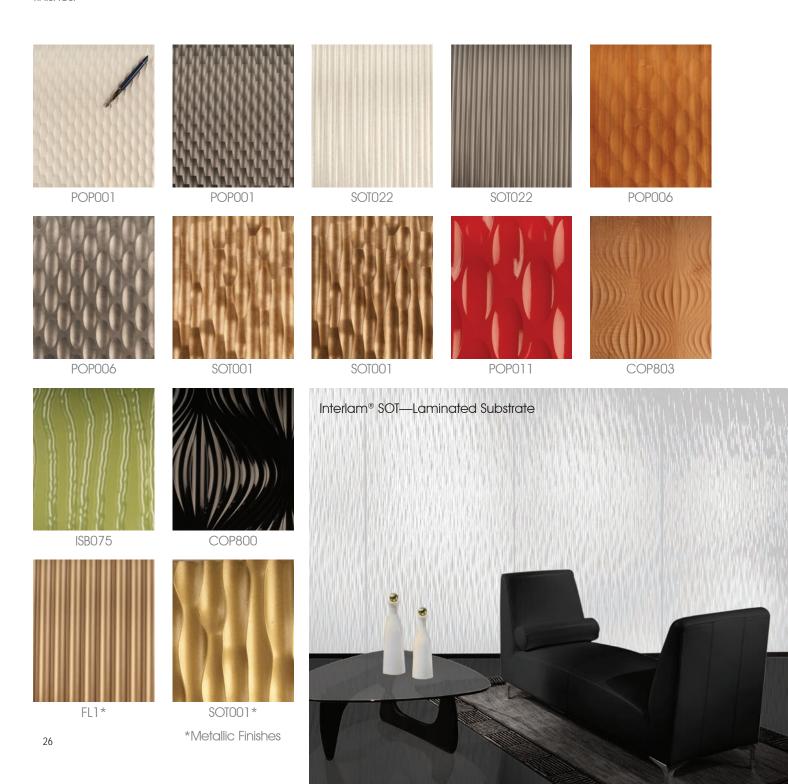

The Acousti-Seal® design allows for integrating unique designer-oriented substrates like INTERLAM® architectural wall panels. The colors, textures, and finishes of INTERLAM® substrates provide dramatic alternatives to traditional flat wall panels—allowing design professionals total freedom of expression throughout the creative process.

INTERLAM's Art Diffusion line includes sculpted, carved, and textured patterns. The sculpted and carved panels contain architectural elements such as waves, ornamental textures, modular repeating patterns, and continuous patterns.

All INTERLAM® products supplied by Modernfold are Class A fire rated and have no added formaldehyde, ensuring a green solution to your designer needs.

See pages 26 and 27 for an array of options using INTERLAM® decorative substrates on Acousti-Seal®.