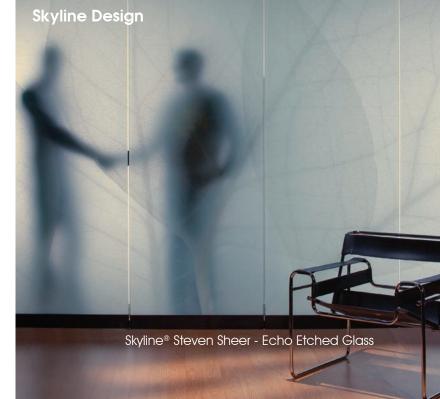

# **MODERN**FOLD\*\*

Nathan Allan Glass Studios - Essentials Series

Modernfold offers artistic glass solutions created by combining GWS wall systems with glass from Skyline Design—the number one supplier of etched and decorative glass in North America.

Skyline's award-winning studio is recognized nationally for quality craftsmanship. Its Architectural Art Glass offering includes etched glass, textured glass, and opaque surfaced glass.

INTERLAM® products offer a dramatic alternative to traditional flat wall panels with a variety of colors, textures, and finishes. This panel covering offers sculpted, carved, and textured patterns with vinyl, metallic, and oxidized finishes.