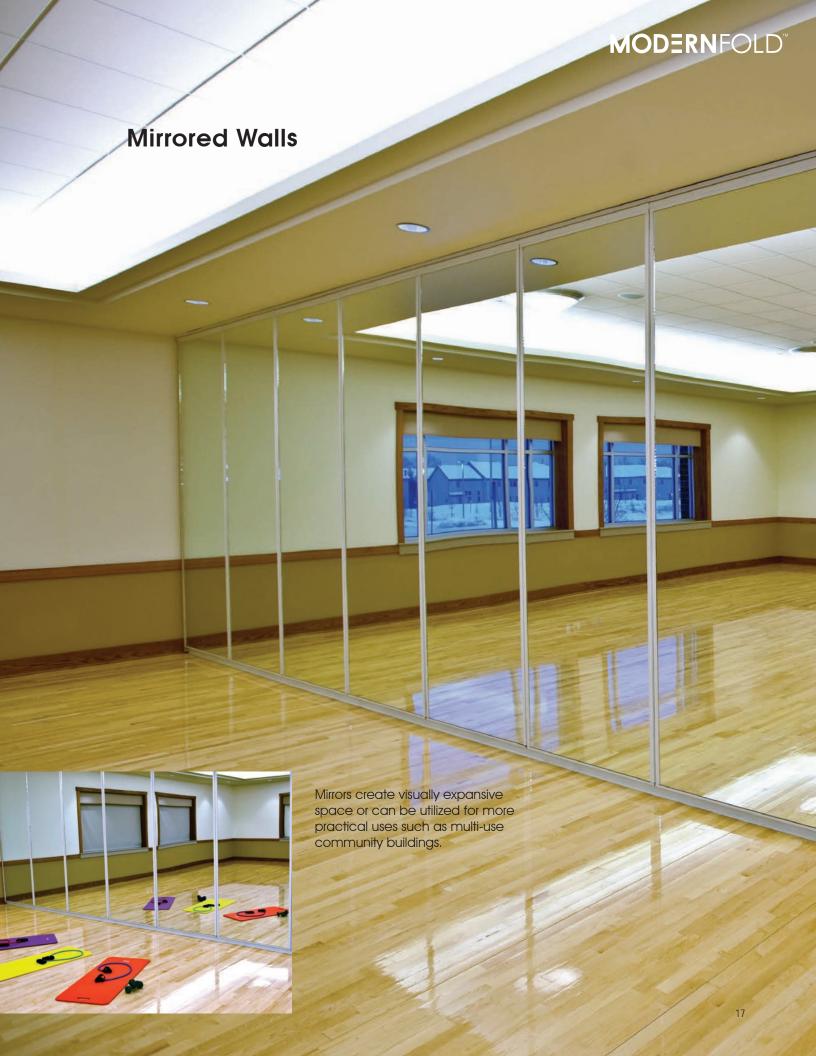

Modernfold has partnered with Rigidized® Metals and Chemetal® to provide Acousti-Seal® with a variety of unique finishes.

Other covering materials such as custom murals, Xorel® fabric, Belbien® vinyl, leather, and mirrors can also serve to create an individualized look.