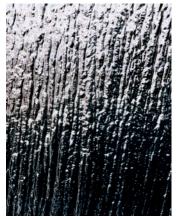

INTERLAM's Art Diffusion line includes sculpted, carved, and textured patterns. The sculpted and carved panels contain architectural elements such as waves, ornamental textures, modular repeating patterns, and continuous patterns.

Skyline's award-winning studio is recognized nationally for quality craftsmanship. Its Architectural Art Glass offering includes etched glass, textured glass, and opaque surfaced glass.

INTERLAM® products offer a dramatic alternative to traditional flat wall panels with a variety of colors, textures, and finishes. This panel covering offers sculpted, carved, and textured patterns with vinyl, metallic, and oxidized finishes.