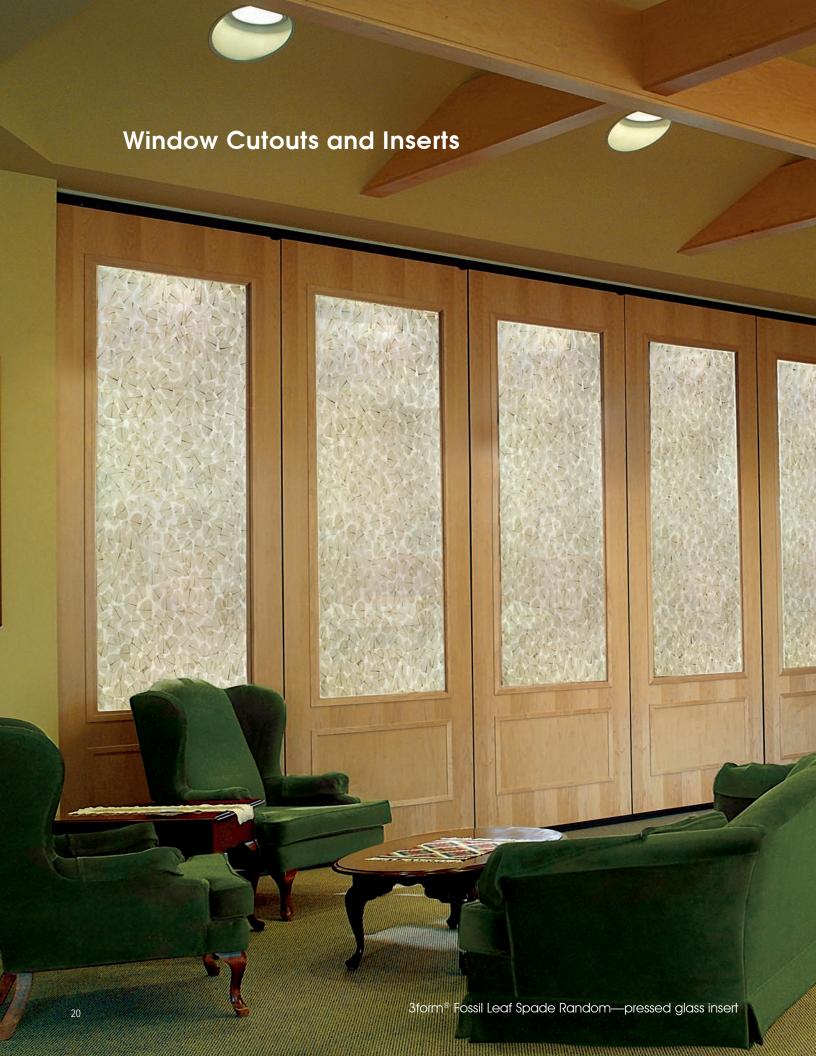

Modernfold has partnered with several industry leaders to supply artistic glass, etched glass, and resins for use in a variety of products. Your Acousti-Seal® operable partition or Modernfold GWS glass wall system can include unique designs from Nathan Allan Glass Studios, Skyline Designs, 3form® Material Solutions, or Lumicor® Architectural Resin Panels.

### 3form® Material Solutions

As a pioneer of translucent materials, 3form® Material Solutions offers inspiring designs. Furthering their own tradition, 3form® continually discovers new and contemporary ways to play with light, color, and form.