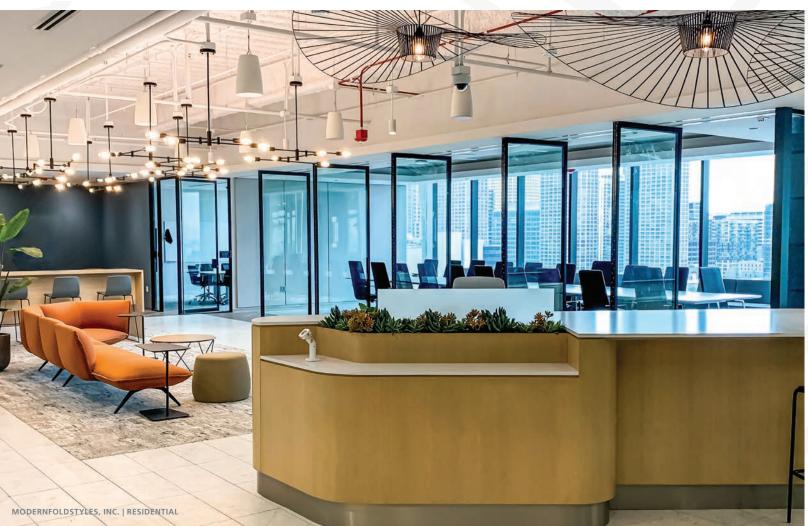

### MODERNFOLD® | OPERABLE WALLS

As an industry leader in the movable wall concept, Modernfold® delivers the highest-quality acoustic wall solutions. Modernfold operable partitions and architecturally-striking glass wall systems provide endless possibilities for their environments.