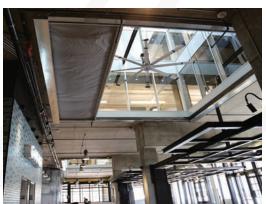

### **SKYFOLD** | VERTICAL WALLS

Skyfold vertically retractable folding acoustic walls provide state-of-the art acoustics. When not in use, the panels store neatly in the ceiling. The innovative fully automatic folding wall system even addresses the acoustic challenges of geometrically variable spaces with sloped or stepped floors.