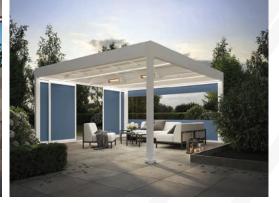

## MARKILUX | AWNINGS & SOLAR PROTECTION

markilux designs and manufactures innovative, made to measure, award-winning designer solar protection systems, including: folding-arm cassette awnings outfitted with vertical roller blinds, a collection of free-standing solutions and large-scale installations ideal for oversized patios.