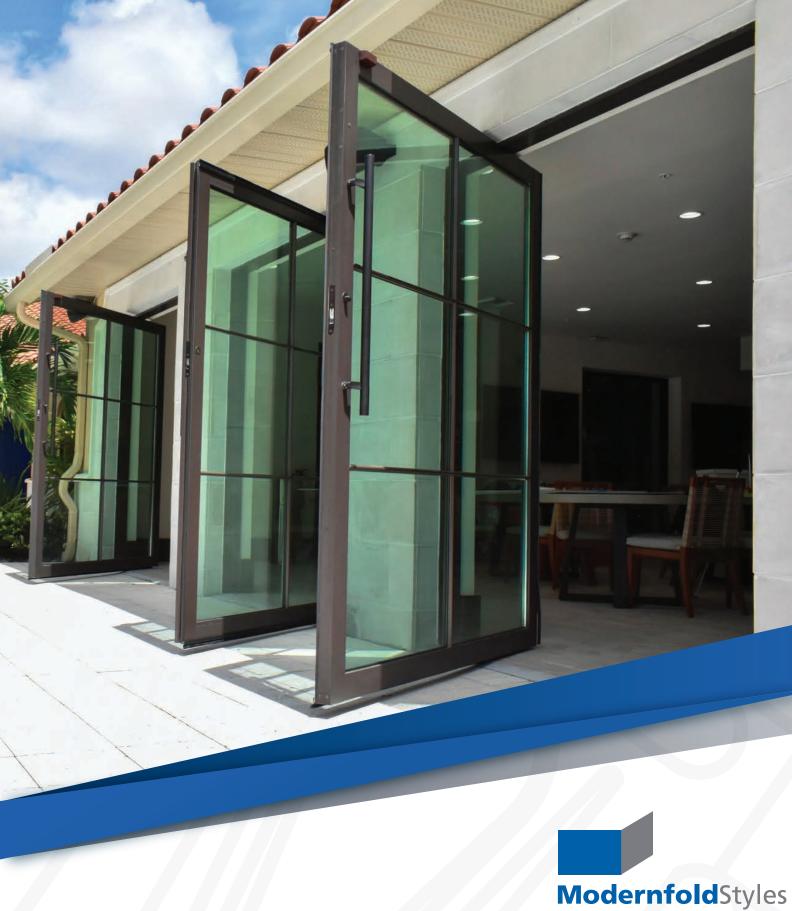

# **HOSPITALITY & RESIDENTIAL**

Homes, House of Worship, Municipal and more!

Renlita Custom Opening Solutions are designed to fit individual project needs. Available in a variety of finishes and cladding options, Renlita doors are ideal for residential and hospitality applications. Open up Renlita to bring the outdoors in, add flexibility for any event, or create a one of a kind entry for your garage!

### **EURO-WALL** | OPERABLE WALLS + DOORS

Euro-Wall operable glass door systems are designed to withstand hurricanes and are perfect for the unpredictable winters in the northeast. Euro-Wall's glass door panels have some of the slimmest sight lines available. The panels reach maximum heights and widths in order to achieve incredible views. Create dramatic home entrances, exits and divide large interior spaces like banquet halls or hospitality spaces.