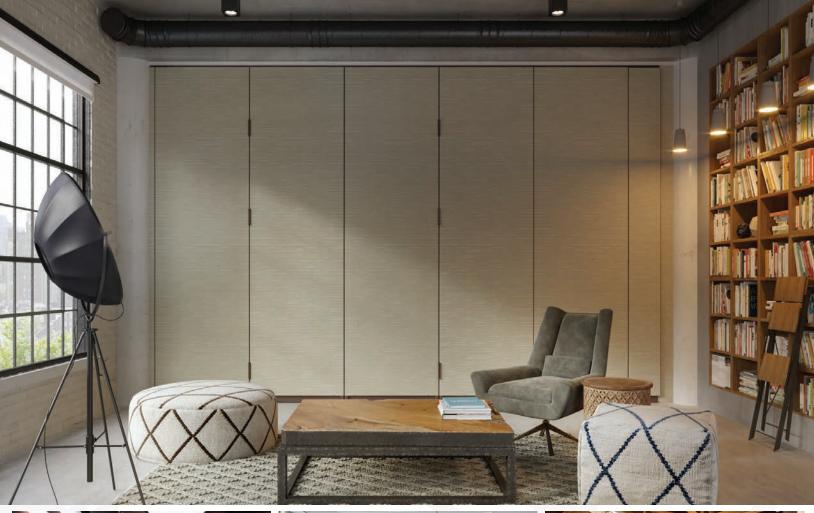

## PK-30 SYSTEM | GLASS WALLS

PK-30's meticulously designed, low profile glass wall system offers true divided lite. A variety of configurations are available including demountable glass, swinging and sliding doors, and folding glass walls.

### MODERNFOLD® | OPERABLE WALLS

As an industry leader in the movable wall concept, Modernfold® delivers the highest-quality acoustic wall solutions. Modernfold operable partitions and architecturally-striking glass wall systems provide endless possibilities for their environments.