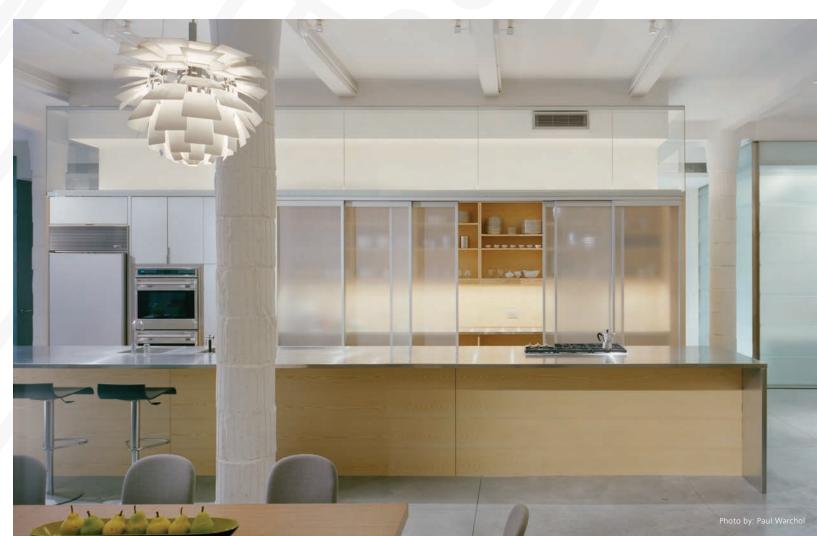

## **ZONA®** | GLASS WALL SYSTEMS

ZONA Glass Wall Systems are the premium, hand crafted, made in the USA, slender profile glass wall system, ideal for any residential space. A variety of smooth level II finishes, glass types and hardware are available to customize the look of your space.