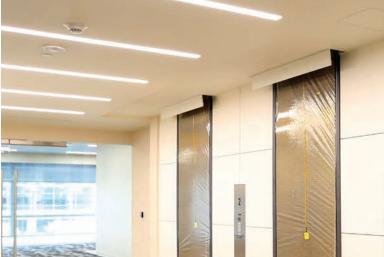

# **SMOKE GUARD** | FIRE + SMOKE OPENING PROTECTIVES

Smoke Guard provides innovative and code compliant fire and smoke protection systems for any purpose and opening. Models include: elevator smoke containment, vertical and draft fire & smoke curtains, and perimeter and horizontal fire curtains.