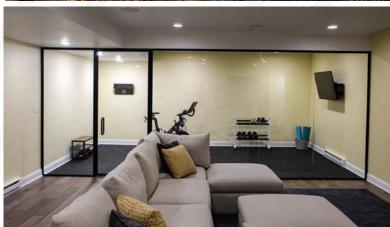

## PK-30 SYSTEM | GLASS WALLS

PK-30's meticulously designed, low profile glass wall system offers true divided lite. A variety of configurations are available including demountable glass, swinging and sliding doors, and folding glass walls.