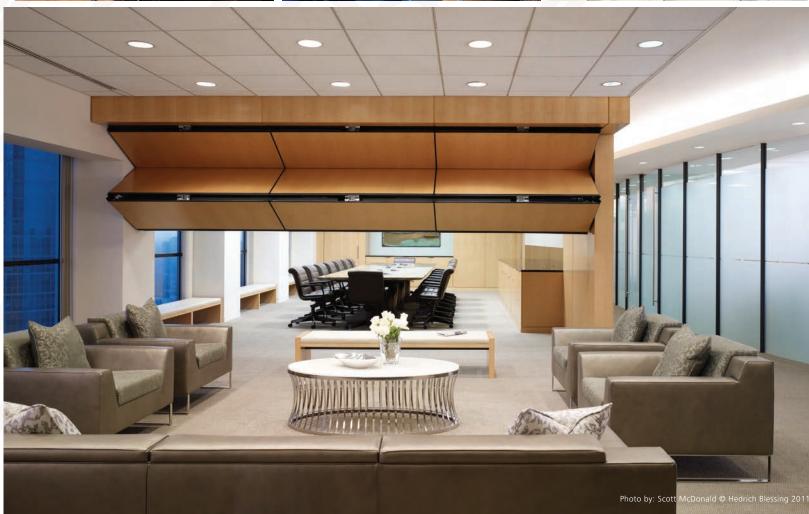

### **SKYFOLD** | VERTICAL WALLS

Skyfold vertically retractable folding acoustic walls provide state-of-the art acoustics. When not in use, the panels store neatly in the ceiling. The innovative fully automatic folding wall system even addresses the acoustic challenges of geometrically variable spaces with sloped or stepped floors.