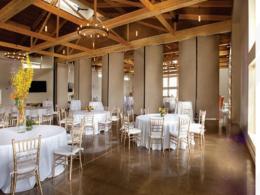

# **HOSPITALITY & RESIDENTIAL**

Homes, House of Worship, Municipal and more!

Renlita Custom Opening Solutions are designed to fit individual project needs. Available in a variety of finishes and cladding options, Renlita doors are ideal for residential and hospitality applications. Open up Renlita to bring the outdoors in, add flexibility for any event, or create a one of a kind entry for your garage!

### **EURO-WALL** | OPERABLE WALLS + DOORS

Euro-Wall operable glass door systems are designed to withstand hurricanes and are perfect for the unpredictable winters in the northeast. Euro-Wall's glass door panels have some of the slimmest sight lines available. The panels reach maximum heights and widths in order to achieve incredible views. Create dramatic home entrances, exits and divide large interior spaces like banquet halls or hospitality spaces.