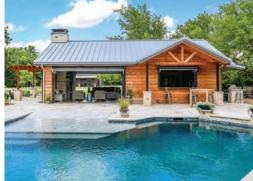

# **HOSPITALITY & RESIDENTIAL**

Homes, House of Worship, Municipal and more!

Renlita Custom Opening Solutions are designed to fit individual project needs. Available in a variety of finishes and cladding options, Renlita doors are ideal for residential and hospitality applications. Open up Renlita to bring the outdoors in, add flexibility for any event, or create a one of a kind entry for your garage!

### **EURO-WALL** | OPERABLE WALLS + DOORS

Euro-Wall operable glass door systems are designed to withstand hurricanes and are perfect for the unpredictable winters in the northeast. Euro-Wall's glass door panels have some of the slimmest sight lines available. The panels reach maximum heights and widths in order to achieve incredible views. Create dramatic home entrances, exits and divide large interior spaces like banquet halls or hospitality spaces.