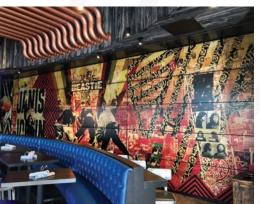

### **SKYFOLD** | VERTICAL WALLS

Skyfold vertically retractable folding acoustic walls provide state-of-the art acoustics. When not in use, the panels store neatly in the ceiling. The innovative fully automatic folding wall system even addresses the acoustic challenges of geometrically variable spaces with sloped or stepped floors.