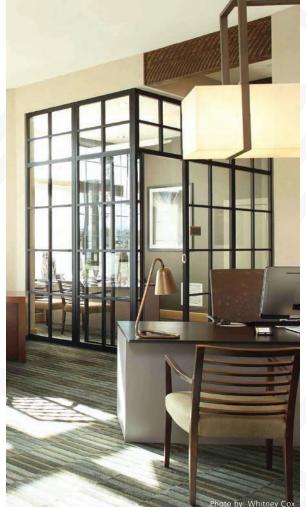

## PK-30 SYSTEM | GLASS WALLS

PK-30's meticulously designed, low profile glass wall system offers true divided lite. A variety of configurations are available including demountable glass, swinging and sliding doors, and folding glass walls.