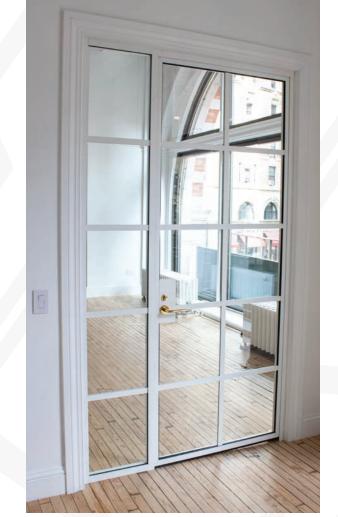

## PK-30 SYSTEM | GLASS WALLS

PK-30's meticulously designed, low profile glass wall system offers true divided lite. A variety of configurations are available including demountable glass, swinging and sliding doors, and folding glass walls.