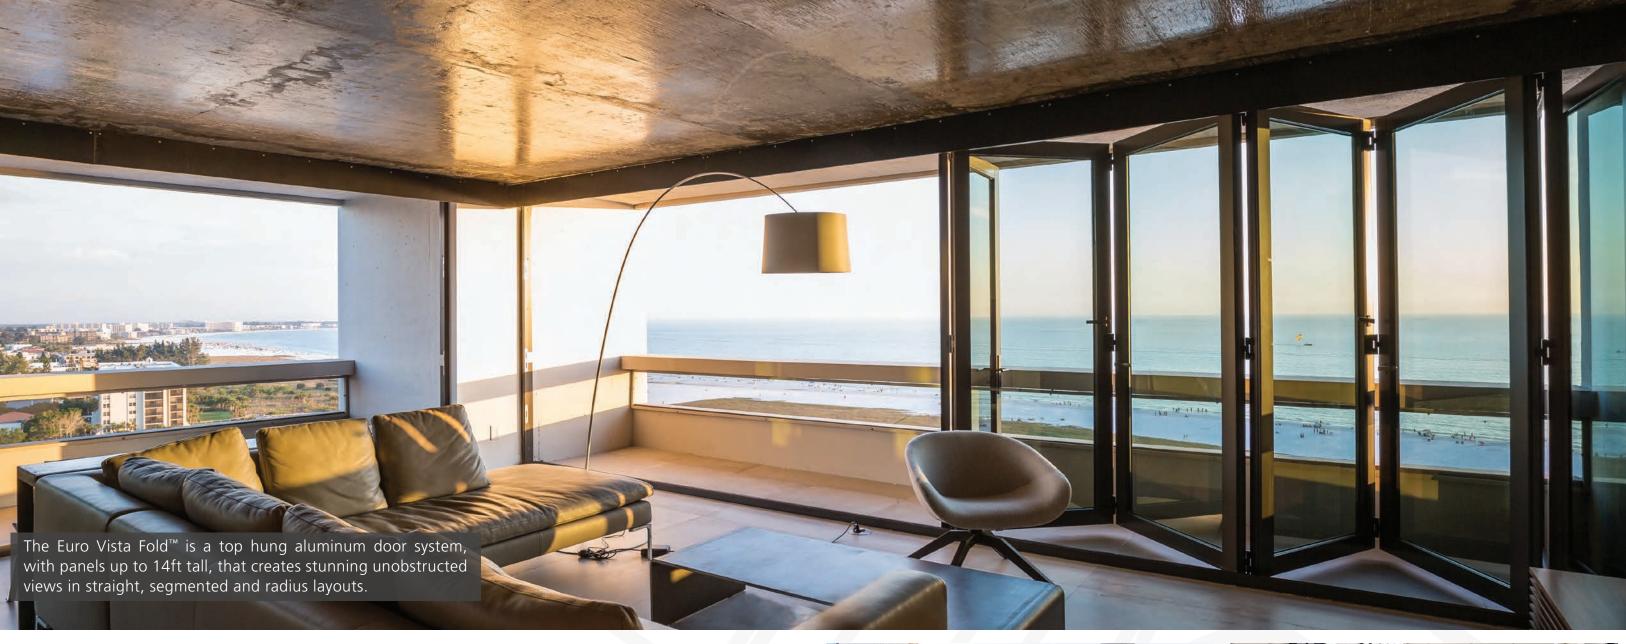

### **EURO-WALL** | OPERABLE WALLS + DOORS

Euro-Wall operable glass door systems are designed to withstand hurricanes and are perfect for the unpredictable winters in the northeast. Euro-Wall's glass door panels have some of the slimmest sight lines available. The panels reach maximum heights and widths in order to achieve incredible views. Create dramatic home entrances, exits and divide large interior spaces like banquet halls or hospitality spaces.