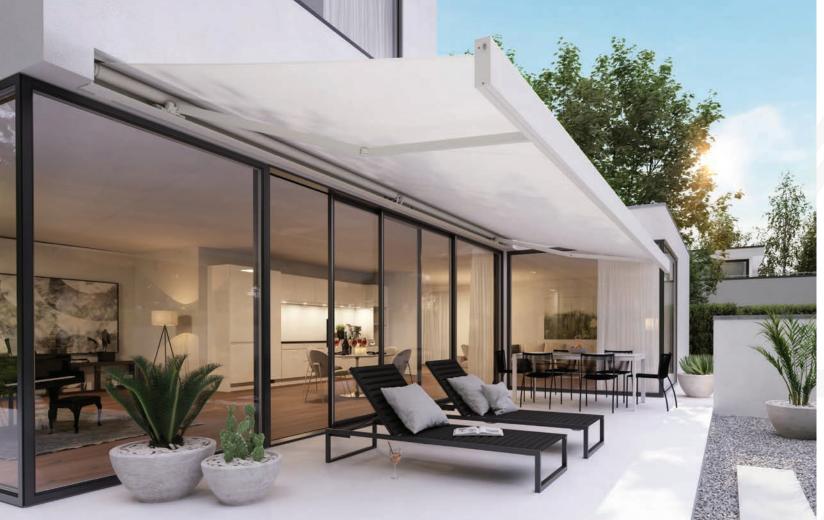

## MARKILUX | AWNINGS & SOLAR PROTECTION

markilux designs and manufactures innovative, made to measure, award-winning designer solar protection systems, including: folding-arm cassette awnings outfitted with vertical roller blinds, a collection of free-standing solutions and large-scale installations ideal for oversized patios.