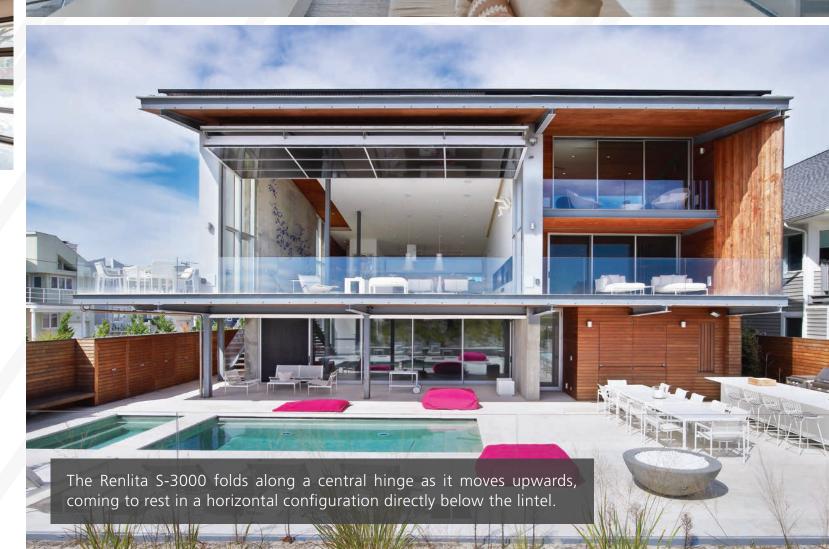

# **HOSPITALITY & RESIDENTIAL**

Homes, House of Worship, Municipal and more!

Renlita Custom Opening Solutions are designed to fit individual project needs. Available in a variety of finishes and cladding options, Renlita doors are ideal for residential and hospitality applications. Open up Renlita to bring the outdoors in, add flexibility for any event, or create a one of a kind entry for your garage!