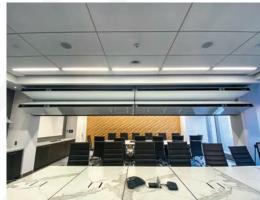

### **SKYFOLD** | VERTICAL WALLS

Skyfold vertically retractable folding acoustic walls provide state-of-the art acoustics. When not in use, the panels store neatly in the ceiling. The innovative fully automatic folding wall system even addresses the acoustic challenges of geometrically variable spaces with sloped or stepped floors.