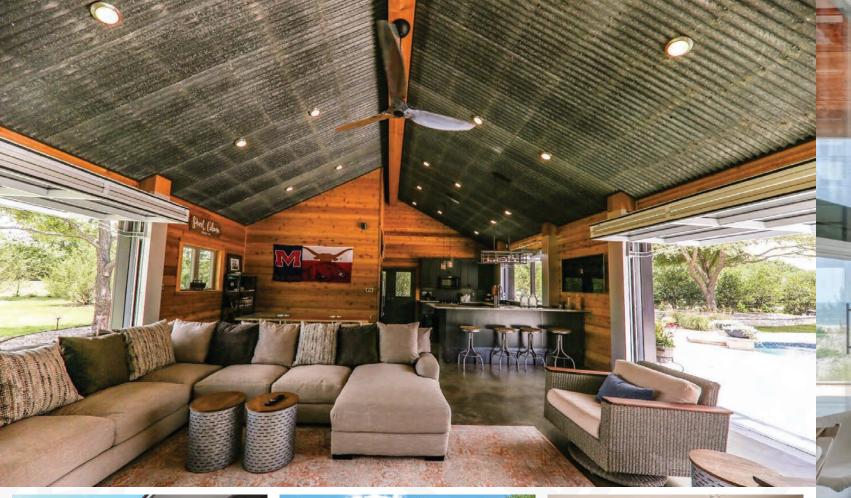

# **HOSPITALITY & RESIDENTIAL**

Homes, House of Worship, Municipal and more!

Renlita Custom Opening Solutions are designed to fit individual project needs. Available in a variety of finishes and cladding options, Renlita doors are ideal for residential and hospitality applications. Open up Renlita to bring the outdoors in, add flexibility for any event, or create a one of a kind entry for your garage!

### **EURO-WALL** | OPERABLE WALLS + DOORS

Euro-Wall operable glass door systems are designed to withstand hurricanes and are perfect for the unpredictable winters in the northeast. Euro-Wall's glass door panels have some of the slimmest sight lines available. The panels reach maximum heights and widths in order to achieve incredible views. Create dramatic home entrances, exits and divide large interior spaces like banquet halls or hospitality spaces.