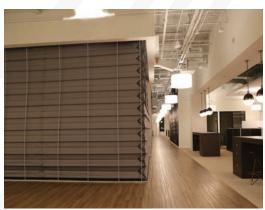

# **SMOKE GUARD** | FIRE + SMOKE OPENING PROTECTIVES

Smoke Guard provides innovative and code compliant fire and smoke protection systems for any purpose and opening. Models include: elevator smoke containment, vertical and draft fire & smoke curtains, and perimeter and horizontal fire curtains.