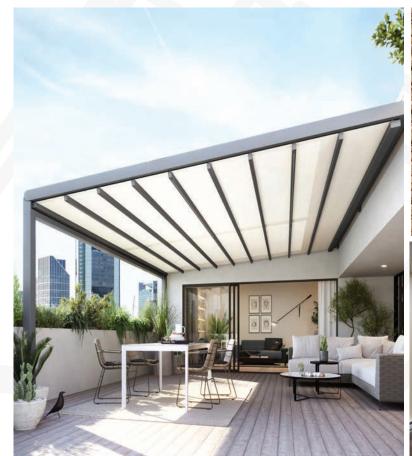

## MARKILUX | AWNINGS & SOLAR PROTECTION

markilux designs and manufactures innovative, made to measure, award-winning designer solar protection systems, including: folding-arm cassette awnings outfitted with vertical roller blinds, a collection of free-standing solutions and large-scale installations ideal for oversized patios.