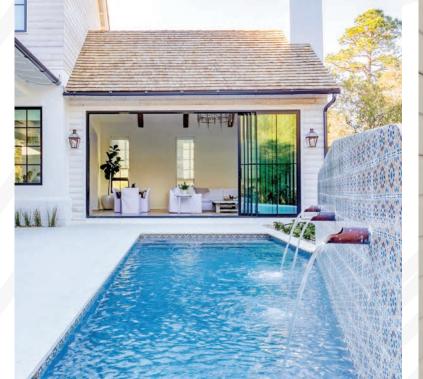

# **HOSPITALITY & RESIDENTIAL**

Homes, House of Worship, Municipal and more!

Renlita Custom Opening Solutions are designed to fit individual project needs. Available in a variety of finishes and cladding options, Renlita doors are ideal for residential and hospitality applications. Open up Renlita to bring the outdoors in, add flexibility for any event, or create a one of a kind entry for your garage!

### **EURO-WALL** | OPERABLE WALLS + DOORS

Euro-Wall operable glass door systems are designed to withstand hurricanes and are perfect for the unpredictable winters in the northeast. Euro-Wall's glass door panels have some of the slimmest sight lines available. The panels reach maximum heights and widths in order to achieve incredible views. Create dramatic home entrances, exits and divide large interior spaces like banquet halls or hospitality spaces.