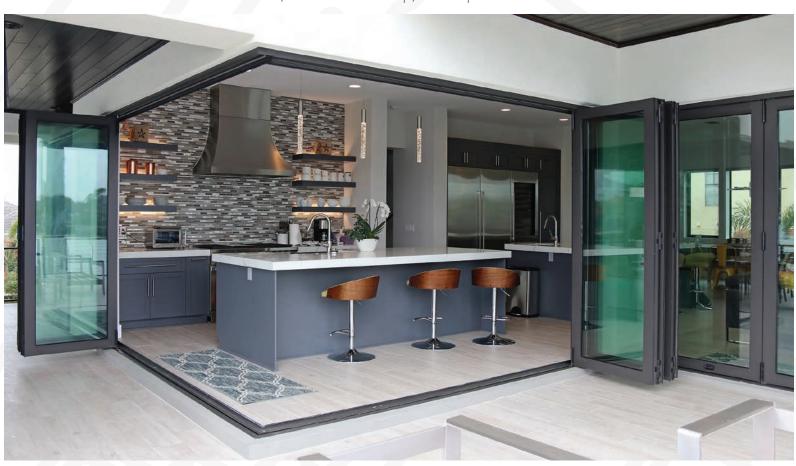

### **EURO-WALL** | OPERABLE WALLS + DOORS

Euro-Wall operable glass door systems are designed to withstand hurricanes and are perfect for the unpredictable winters in the northeast. Euro-Wall's glass door panels have some of the slimmest sight lines available. The panels reach maximum heights and widths in order to achieve incredible views. Create dramatic home entrances, exits and divide large interior spaces like banquet halls or hospitality spaces.