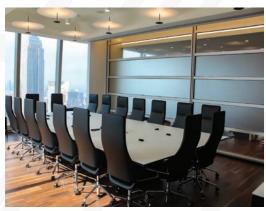

## **ZONA®** | GLASS WALL SYSTEMS

ZONA Glass Wall Systems are the premium, hand crafted, made in the USA, slender profile glass wall system, ideal for any residential space. A variety of smooth level II finishes, glass types and hardware are available to customize the look of your space.

## PK-30 SYSTEM | GLASS WALLS

PK-30's meticulously designed, low profile glass wall system offers true divided lite. A variety of configurations are available including demountable glass, swinging and sliding doors, and folding glass walls.