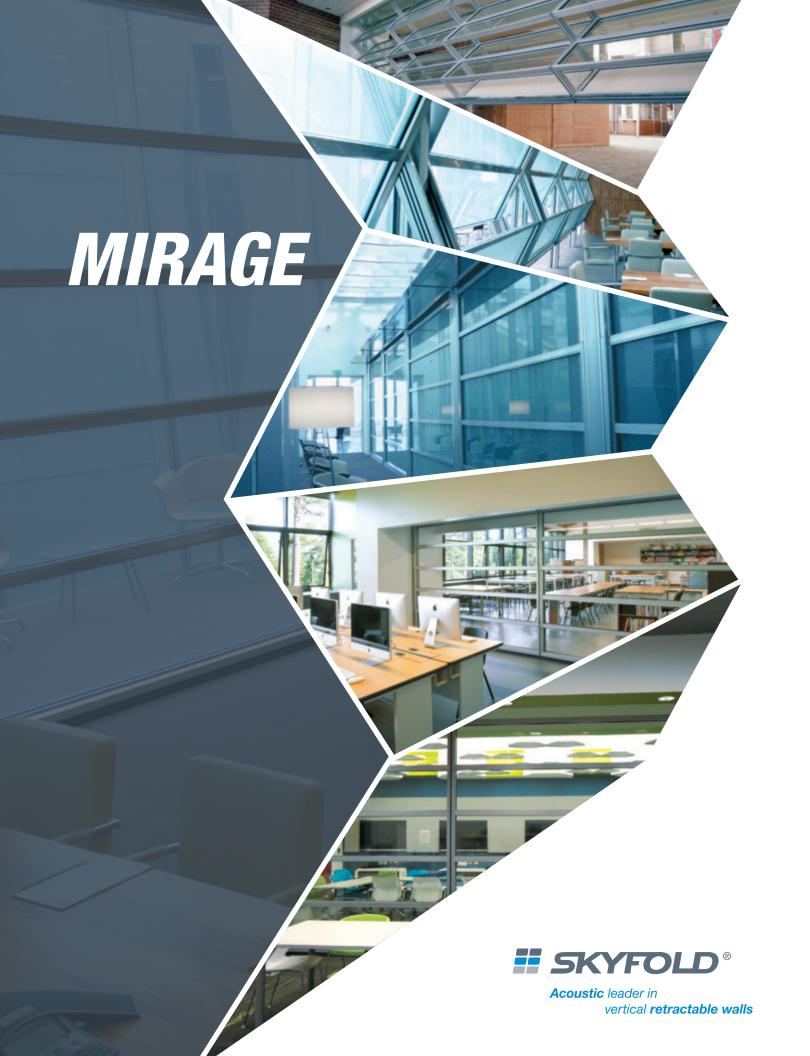

Mirage incorporates Skyfold technology in order to provide the user with the added luxury of transparency!

Clean lines, a lightweight structure into which a wide range of glass and plexiglass panels can be inserted, high efficiency acoustic seams, and ease of maintenance make Mirage the ideal solution for bright, sophisticated and welcoming spaces.

## **FINISHES**

Glass available in a variety of finishes, including Plexiglass, Lexan<sup>©</sup>, Bullet-Proof Glass, Frosted Glass.