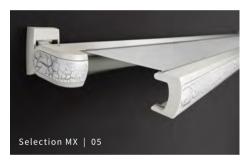

#### Exclusively and daringly diffrent in colour, cover and material

The basic Selection MX range consists of 10 elegant colour combinations. Each one a unique and harmonious composition. Frame colour, cover pattern and the exclusive coating of the front panel profile combine elegantly to form a harmonious whole.

### markilux

Example illustrations. Every front panel in the exclusive coating Selection MX is unique. Variations in both colour hue and colour texture are possible. Please ask your specialist dealer for more detailed advice.