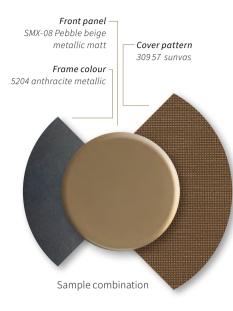

#### Exclusively and daringly diffrent in colour, cover and material

The basic Selection MX range consists of 10 elegant colour combinations. Each one a unique and harmonious composition. Frame colour, cover pattern and the exclusive coating of the front panel profile combine elegantly to form a harmonious whole.

### markilux

Example illustrations. Every front panel in the exclusive coating Selection MX is unique. Variations in both colour hue and colour texture are possible. Please ask your specialist dealer for more detailed advice.