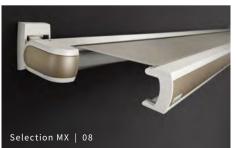

#### Front panel with innovative and exclusive Selection MX coating

markilux designer awnings: as unique as you are. Perfect look in unique colour combinations and innovative surface coatings. Ideal for outstanding architecture and patio and garden design. When the special turns into something very personal: Selection MX – the new awning surface coating.

#### Exclusively and daringly diffrent in colour, cover and material

The basic Selection MX range consists of 10 elegant colour combinations. Each one a unique and harmonious composition. Frame colour, cover pattern and the exclusive coating of the front panel profile combine elegantly to form a harmonious whole.

### markilux

Example illustrations. Every front panel in the exclusive coating Selection MX is unique. Variations in both colour hue and colour texture are possible. Please ask your specialist dealer for more detailed advice.