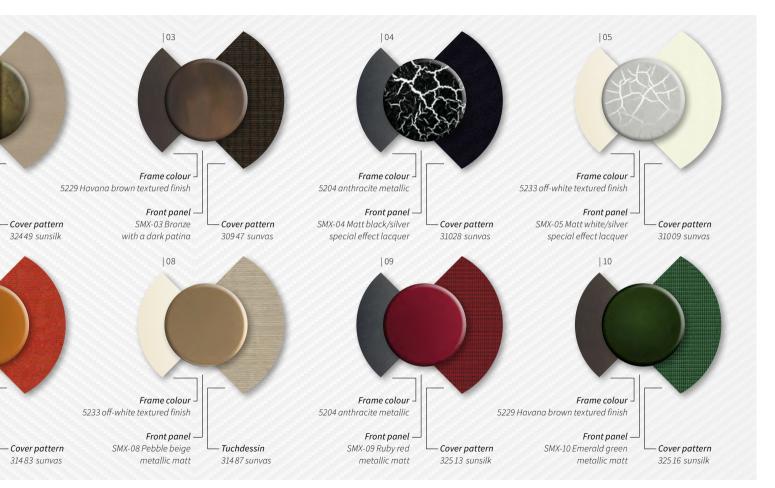

- Innovative coatings with trendy metallic colours or metal and special effect lacquers
- 10 elegant colour combinations (feel free to select other combinations)
- High degree of individualisation
- Available for the markilux models MX-3, MX-1 and MX-1 compact

#### Exclusively and daringly diffrent in colour, cover and material

The basic Selection MX range consists of 10 elegant colour combinations. Each one a unique and harmonious composition. Frame colour, cover pattern and the exclusive coating of the front panel profile combine elegantly to form a harmonious whole.

### markilux

Example illustrations. Every front panel in the exclusive coating Selection MX is unique. Variations in both colour hue and colour texture are possible. Please ask your specialist dealer for more detailed advice.