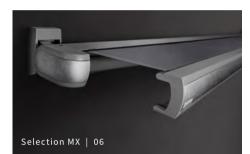

#### Front panel with innovative and exclusive Selection MX coating

markilux designer awnings: as unique as you are. Perfect look in unique colour combinations and innovative surface coatings. Ideal for outstanding architecture and patio and garden design. When the special turns into something very personal: Selection MX – the new awning surface coating.

#### Exclusively and daringly diffrent in colour, cover and material

The basic Selection MX range consists of 10 elegant colour combinations. Each one a unique and harmonious composition. Frame colour, cover pattern and the exclusive coating of the front panel profile combine elegantly to form a harmonious whole.

### markilux

Example illustrations. Every front panel in the exclusive coating Selection MX is unique. Variations in both colour hue and colour texture are possible. Please ask your specialist dealer for more detailed advice.