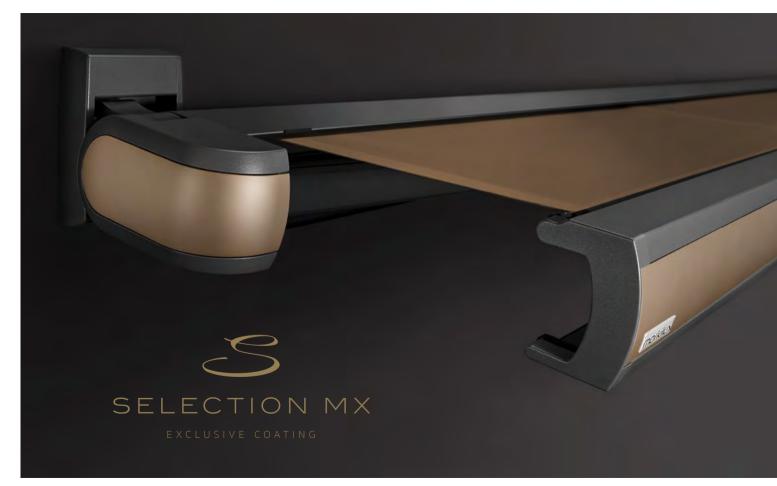

## The top new coating for awnings

See it "in the flesh" now in the showroom of a markilux specialist dealer near you.

The successful markilux MX-3 model in a Selection MX finish. Freely combine frame colour, cover pattern and front panel with an exclusive innovative coating.

#### Selection MX and the successful markilux MX-3

The breathtaking connection of attractive colour and design with perfect, functional protection against the sun. An awning as individual and unique as your personality.

## The new top coating for awnings

Selection MX – the innovative exclusive coating for the front panel. 10 elegant combinations of frame colour, cover pattern and unique surface coating. On request, the 10 surface coatings can be combined at will with all markilux frame colours and awning cover patterns from the entire markilux range.