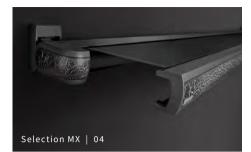

#### Front panel with innovative and exclusive Selection MX coating

markilux designer awnings: as unique as you are. Perfect look in unique colour combinations and innovative surface coatings. Ideal for outstanding architecture and patio and garden design. When the special turns into something very personal: Selection MX – the new awning surface coating.

#### Exclusively and daringly diffrent in colour, cover and material

The basic Selection MX range consists of 10 elegant colour combinations. Each one a unique and harmonious composition. Frame colour, cover pattern and the exclusive coating of the front panel profile combine elegantly to form a harmonious whole.

### markilux

Example illustrations. Every front panel in the exclusive coating Selection MX is unique. Variations in both colour hue and colour texture are possible. Please ask your specialist dealer for more detailed advice.