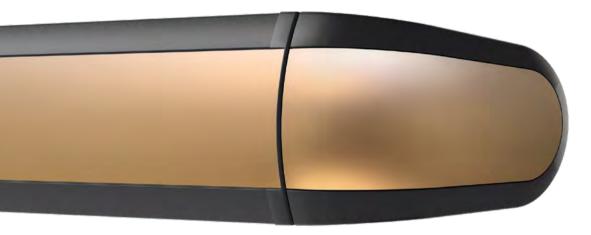

#### Front panel with innovative and exclusive Selection MX coating

markilux designer awnings: as unique as you are. Perfect look in unique colour combinations and innovative surface coatings. Ideal for outstanding architecture and patio and garden design. When the special turns into something very personal: Selection MX – the new awning surface coating.

#### Exclusively and daringly diffrent in colour, cover and material

The basic Selection MX range consists of 10 elegant colour combinations. Each one a unique and harmonious composition. Frame colour, cover pattern and the exclusive coating of the front panel profile combine elegantly to form a harmonious whole.

### markilux

Example illustrations. Every front panel in the exclusive coating Selection MX is unique. Variations in both colour hue and colour texture are possible. Please ask your specialist dealer for more detailed advice.