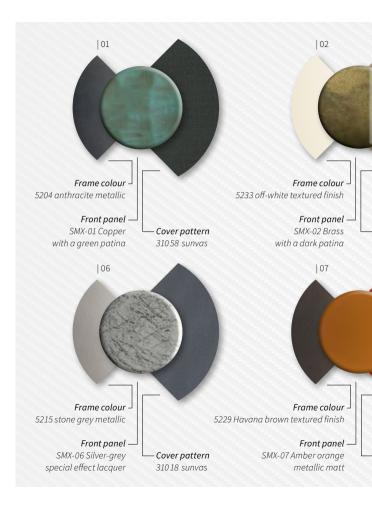

- Innovative coatings with trendy metallic colours or metal and special effect lacquers
- 10 elegant colour combinations (feel free to select other combinations)
- High degree of individualisation
- Available for the markilux models MX-3, MX-1 and MX-1 compact

#### Exclusively and daringly diffrent in colour, cover and material

The basic Selection MX range consists of 10 elegant colour combinations. Each one a unique and harmonious composition. Frame colour, cover pattern and the exclusive coating of the front panel profile combine elegantly to form a harmonious whole.

### markilux

Example illustrations. Every front panel in the exclusive coating Selection MX is unique. Variations in both colour hue and colour texture are possible. Please ask your specialist dealer for more detailed advice.